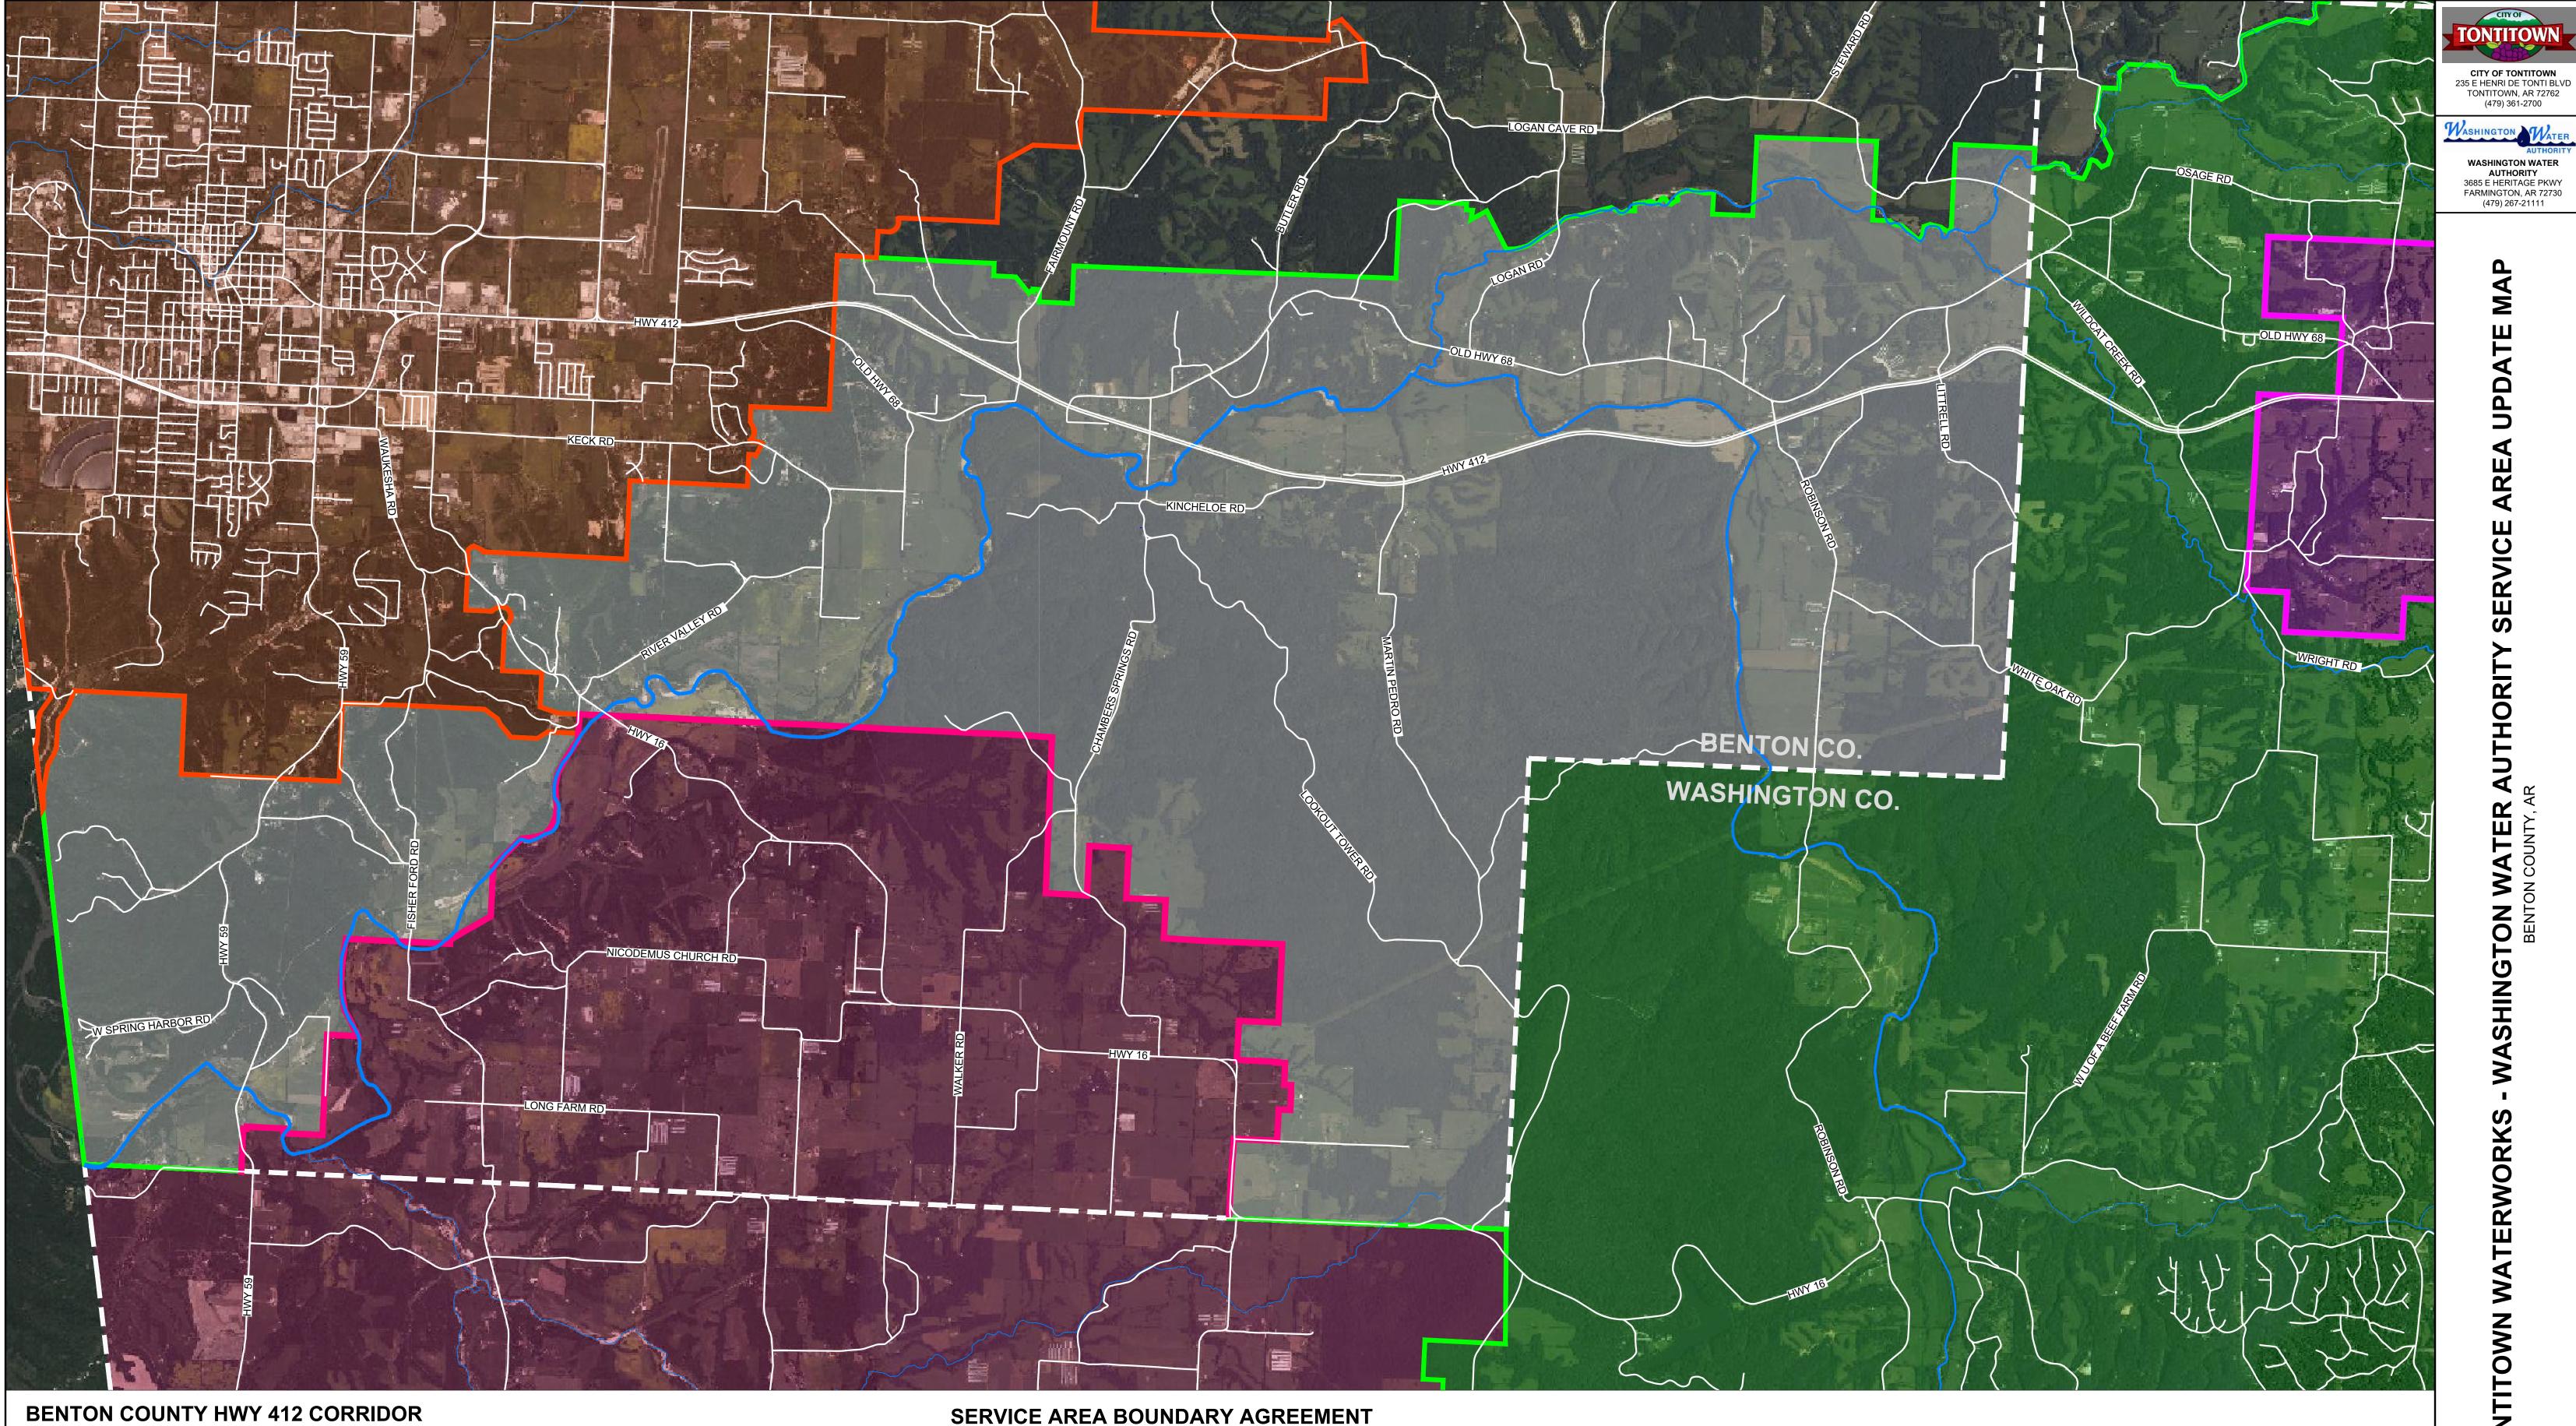

## **BENTON COUNTY HWY 412 CORRIDOR** WATER SERVICE TERRITORY

## LEGEND

WATERWORKS COUNTY BOUNDARY ROADS

WASHINGTON WATER AUTHORITY (PWS 574) TONTITOWN WATERWORKS (PWS 566) LINCOLN WATERWORKS (PWS 572) SILOAM SPRINGS WATERWORKS (PWS 056) WASHINGTON WATER AUTHORITY TERRITORY
TO BE TRANSFERRED TO TONTITOWN

NATIONAL HYDROGRAPHY DATASET WATER WAYS

THIS AGREEMENT IS HEREBY MADE BY AND BETWEEN THE CITY OF TONTITOWN AND THE WASHINGTON WATER AUTHORITY. THE TERRITORY WITHIN THE SHADED AREA LOCATED IN BENTON COUNTY ALONG THE HWY 412 CORRIDOR SHALL TRANSFERRED FROM WASHINGTON WATER AUTHORITY AND ACCEPTED BY TONTITOWN WATERWORKS. ALL RETAIL WATER SERVICE IN THIS AREA SHALL BE PROVIDED EXCLUSLY BY TONTITOWN WATERWORKS.