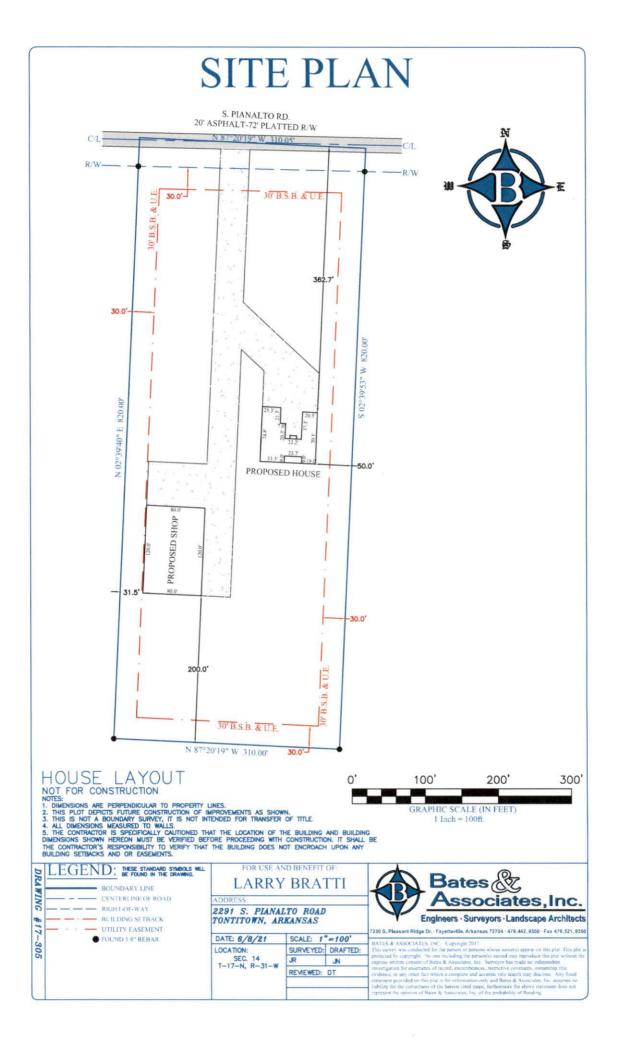

#### **PROJECT SYNOPSIS:**

The owners/applicants for this project are Larry and Sarah Bratti. The property is located at 2120 S. Pianalto Road. There is an existing residence that is 5,164 SF in size (permit 11499R, issued 8/10/2021) and an existing shop building that is 9,600 SF in size (permit 11527R-MIS, issued 8/13/2021).

The proposed zoning exhibit of the 252' x 145.2' is situated so the septic system for the building is housed all on that portion of property. Also, with the description it of the 145.2" also includes the 30' property easement to the west which isn't available to build on and with the septic there wouldn't be any building to be able to be constructed on the remaining portion of the rezone area. We also have children ages 19, 14, 6 so I wouldn't stand for any actions by my employees that would not be appropriate in front of my children or wife."