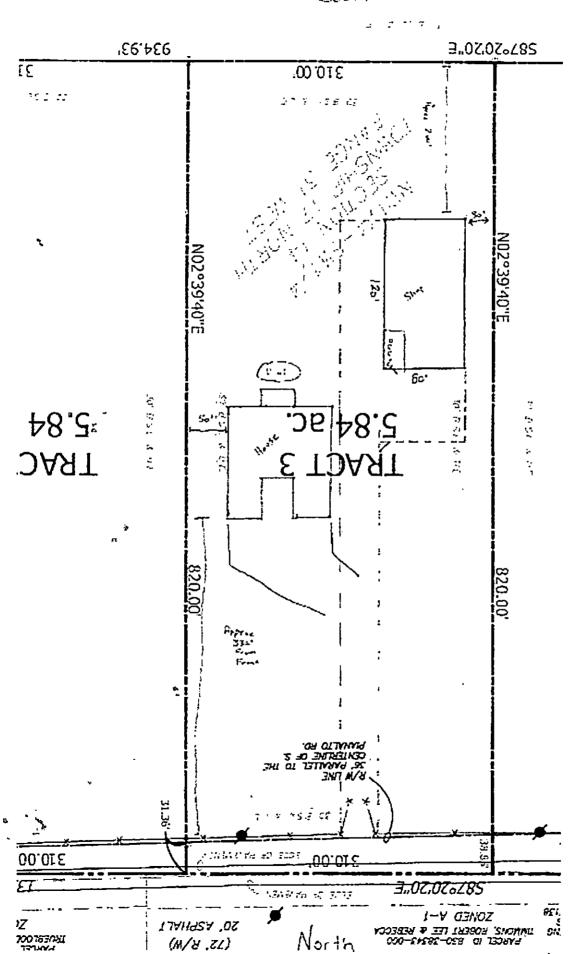

#### **PROJECT SYNOPSIS:**

The owners/applicants for this project are Larry and Sarah Bratti. The property is located at 2120 S. Pianalto Road. There is an existing residence that is 5,164 SF in size (permit 11499R, issued 8/10/2021) and an existing shop building that is 9,600 SF in size (permit 11527R-MIS, issued 8/13/2021).