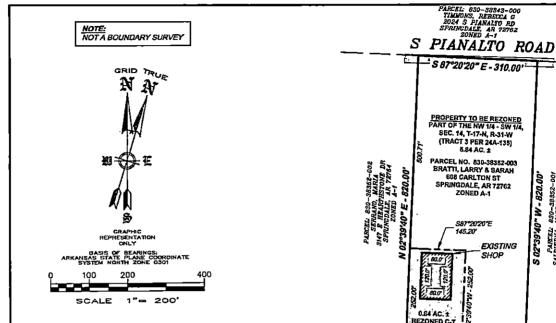

The proposed zoning exhibit of the 252' x 145.2' is situated so the septic system for the building is housed all on that portion of property. Also, with the description it of the 145.2" also includes the 30' property easement to the west which isn't available to build on and with the septic there wouldn't be any building to be able to be constructed on the remaining portion of the rezone area. We also have children ages 19, 14, 6 so I wouldn't stand for any actions by my employees that would not be appropriate in front of my children or wife."