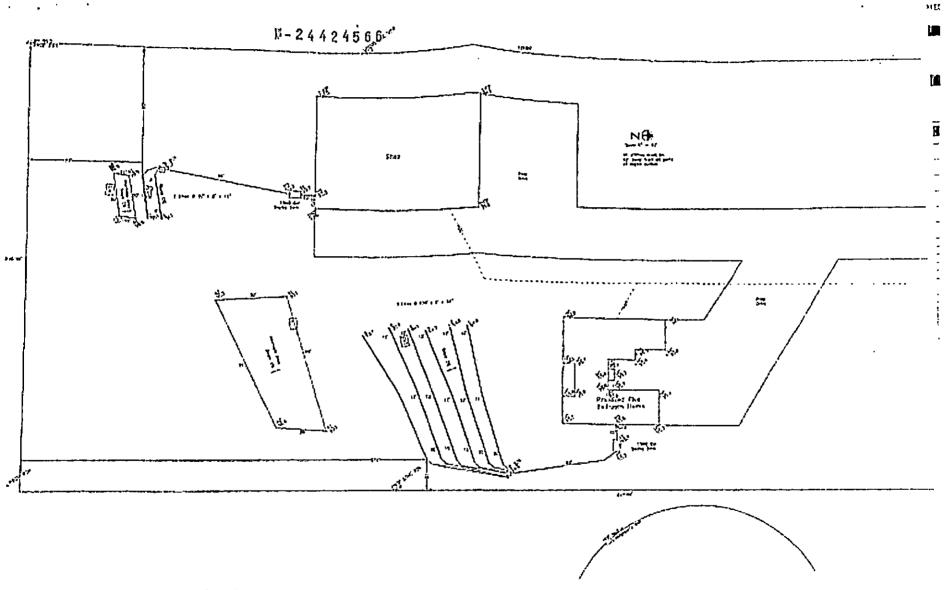

Electric: Ozarks Electric

**Sewer/Septic:** Individual Septic System- the shop building has a separate septic system than the residence on the same property. The septic system submitted shows that the applicant stated there were to be two (2) employees for the shop septic permit.

The proposed zoning exhibit of the 252' x 145.2' is situated so the septic system for the building is housed all on that portion of property. Also, with the description it of the 145.2" also includes the 30' property easement to the west which isn't available to build on and with the septic there wouldn't be any building to be able to be constructed on the remaining portion of the rezone area. We also have children ages 19, 14, 6 so I wouldn't stand for any actions by my employees that would not be appropriate in front of my children or wife."