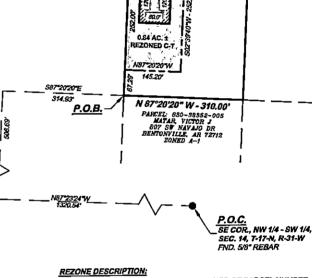

The proposed zoning exhibit of the 252' x 145.2' is situated so the septic system for the building is housed all on that portion of property. Also, with the description it of the 145.2" also includes the 30' property easement to the west which isn't available to build on and with the septic there wouldn't be any building to be able to be constructed on the remaining portion of the rezone area. We also have children ages 19, 14, 6 so I wouldn't stand for any actions by my employees that would not be appropriate in front of my children or wife."