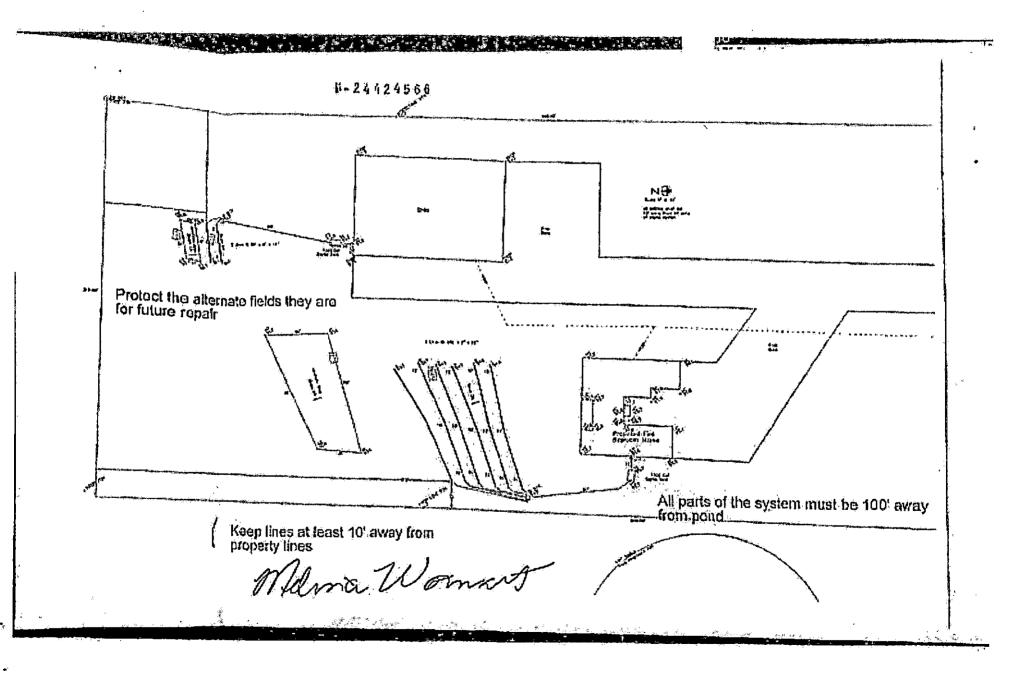

**INFRASTRUCTURE SERVICE AREAS** (not a guarantee of service availability):

**Water:** Washington Water Authority- WWA stated "they have water service to a shop and residence. It is my understanding the shop is for personal use. Are they running a commercial operation out of the shop? If so, those will need to be separated into two services and the shop will need an RPZ."

Electric: Ozarks Electric

**Sewer/Septic:** Individual Septic System- the shop building has a separate septic system than the residence on the same property. The septic system submitted shows that the applicant stated there were to be two (2) employees for the shop septic permit.