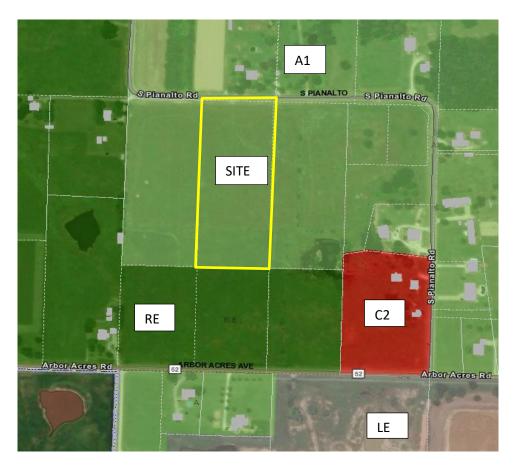

#### SITE LOCATION:

#### **REZONING REQUEST**

2021 S. Pianalto Rd. Parcel # 830-38352-003

**SUMMARY:** The applicant is requesting to rezone 0.84 acres of property from <u>A-1</u> (Agriculture) to <u>C-T</u> (Commercial Trades and Services). The property contains an existing shop building and associated septic system.

CURRENT ZONING: A1 - Agricultural - Five (5) acres minimum lot size.

REQUESTED ZONING: CT-Commercial Trades and Services

**FUTURE LAND USE CATEGORY:** <u>RC-T</u> Residential Commercial Transition **CITY WARD:** 3-Penny Baskin, Tim Burress