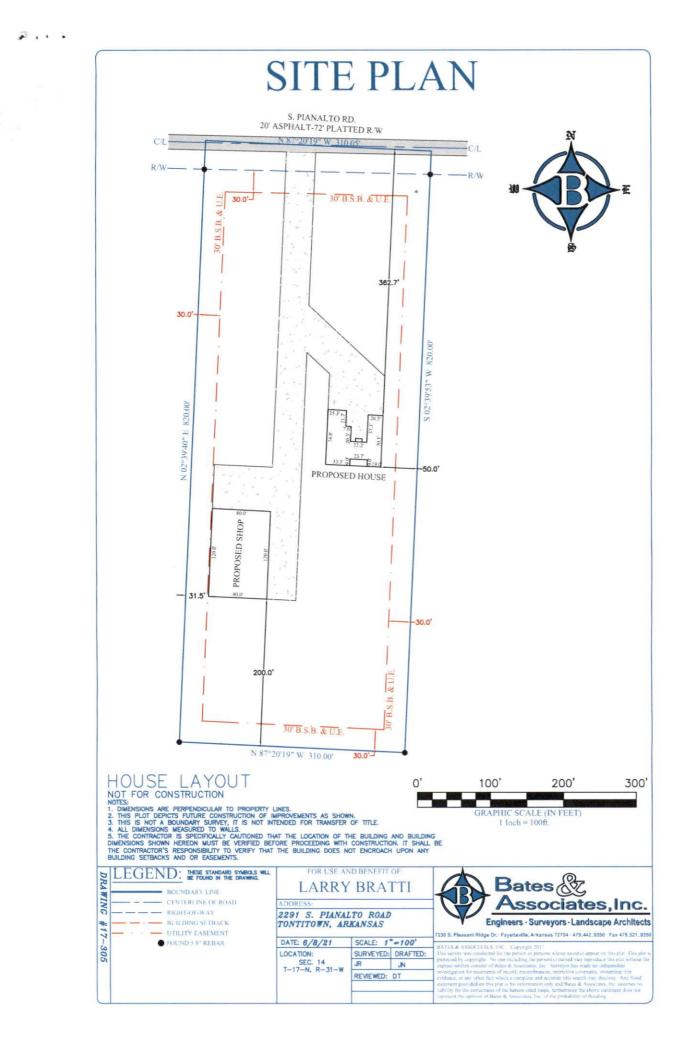

#### **REZONING REQUEST**

2021 S. Pianalto Rd. Parcel # 830-38352-003

**SUMMARY:** The applicant is requesting to rezone 0.84 acres of property from <u>A-1</u> (Agriculture) to <u>C-T</u> (Commercial Trades and Services). The property contains an existing shop building and associated septic system.

#### **PROJECT SYNOPSIS:**

The owners/applicants for this project are Larry and Sarah Bratti. The property is located at 2120 S. Pianalto Road. There is an existing residence that is 5,164 SF in size (permit 11499R, issued 8/10/2021) and an existing shop building that is 9,600 SF in size (permit 11527R-MIS, issued 8/13/2021).

The applicant is requesting to change the zoning from A1 to CT in order to allow the existing shop building located on this site to be used to operate their plumbing business. <u>The applicant has been</u> operating their business out of this location.

The proposed zoning exhibit of the 252' x 145.2' is situated so the septic system for the building is housed all on that portion of property. Also, with the description it of the 145.2" also includes the 30' property easement to the west which isn't available to build on and with the septic there wouldn't be any building to be able to be constructed on the remaining portion of the rezone area. We also have children ages 19, 14, 6 so I wouldn't stand for any actions by my employees that would not be appropriate in front of my children or wife."