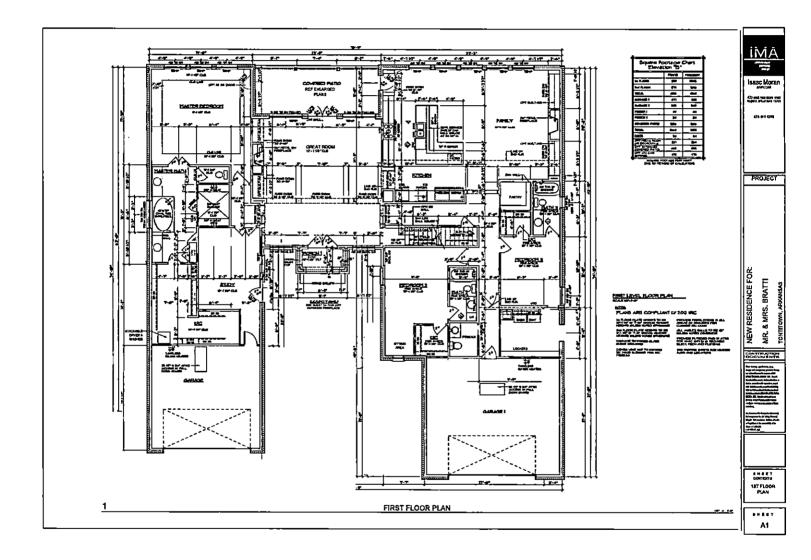

#### **PROJECT SYNOPSIS:**

The owners/applicants for this project are Larry and Sarah Bratti. The property is located at 2120 S. Pianalto Road. There is an existing residence that is 5,164 SF in size (permit 11499R, issued 8/10/2021) and an existing shop building that is 9,600 SF in size (permit 11527R-MIS, issued 8/13/2021).