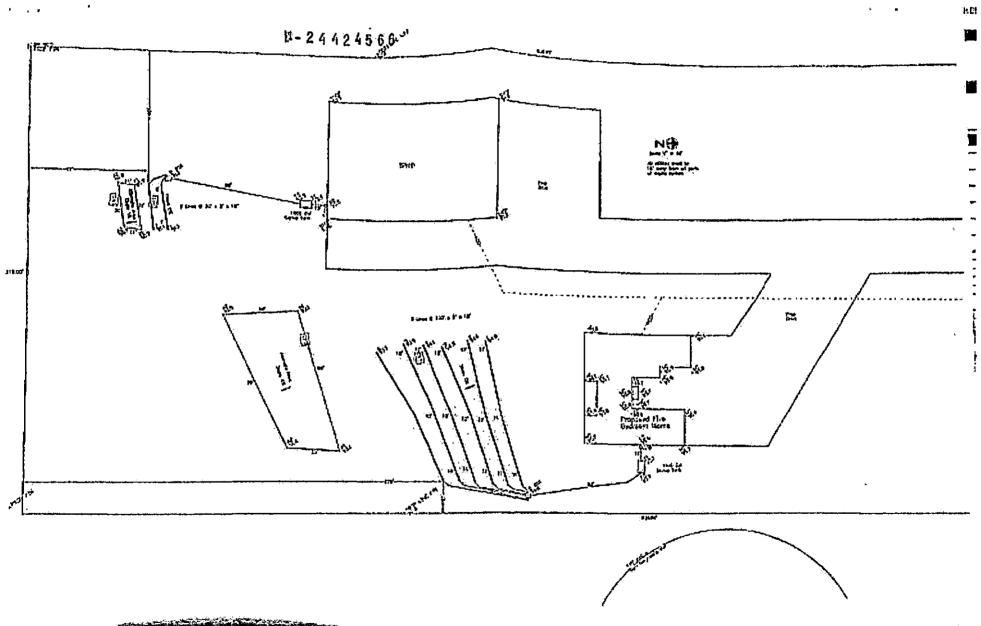

**INFRASTRUCTURE SERVICE AREAS** (not a guarantee of service availability):

**Water:** Washington Water Authority- WWA stated "they have water service to a shop and residence. It is my understanding the shop is for personal use. Are they running a commercial operation out of the shop? If so, those will need to be separated into two services and the shop will need an RPZ."

Electric: Ozarks Electric

**Sewer/Septic:** Individual Septic System- the shop building has a separate septic system than the residence on the same property. The septic system submitted shows that the applicant stated there were to be two (2) employees for the shop septic permit.