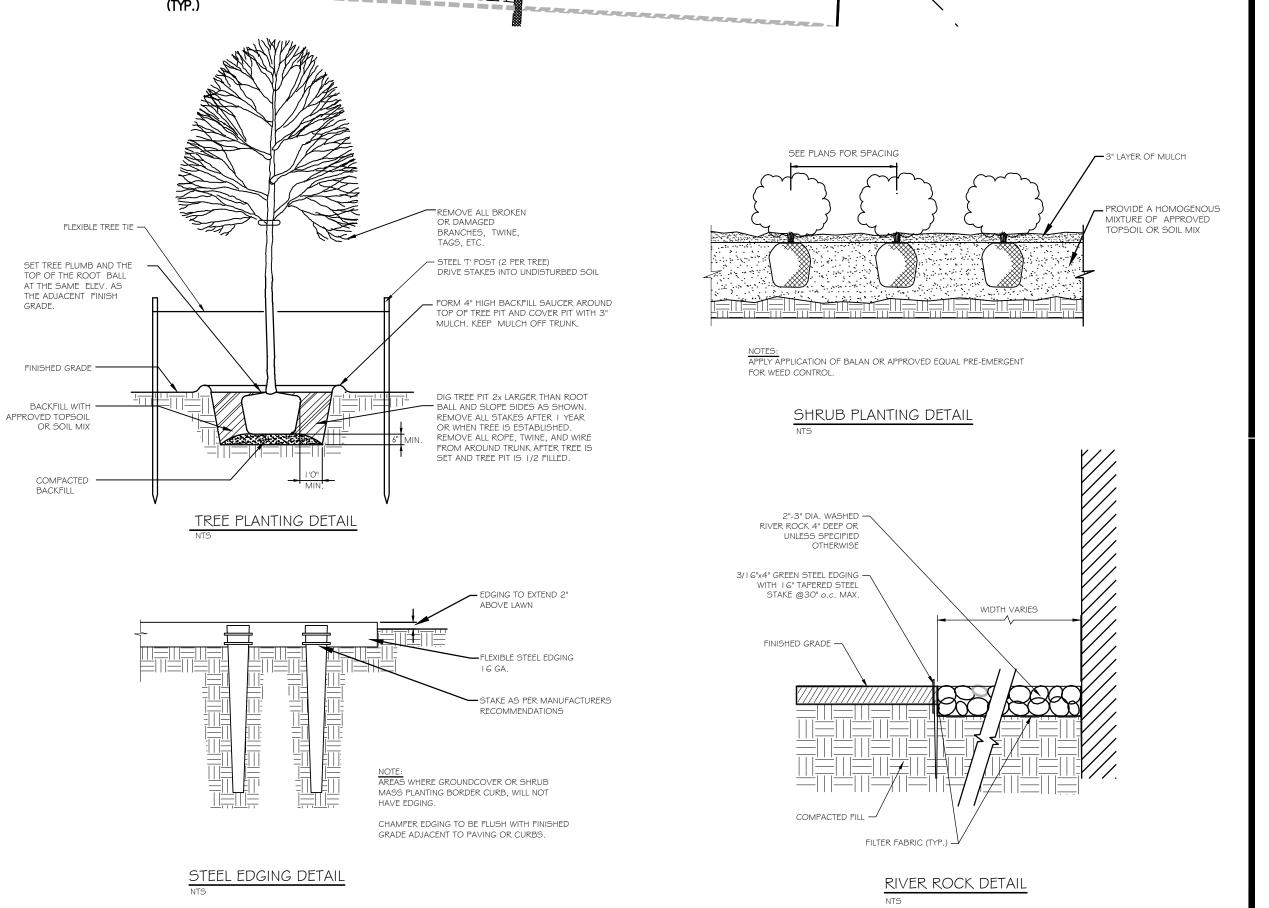

- 1. CONTRACTOR SHALL CONFIRM THE LOCATION OF ALL UTILITIES PRIOR TO STARTING ANY WORK BY CONTACTING THE ONE—CALL SYSTEM. ALL UTILITY LOCATIONS SHOWN ON THIS PLAN ARE APPROXIMATE AND ARE BASED ON SURVEY INFORMATION, SITE DEVELOPMENT PLANS, UTILITY RECORDS, ETC.
- 2. CONTRACTOR SHALL AVOID DAMAGE TO ALL UTILITIES DURING THE COURSE OF WORK. ANY DAMAGES TO UTILITIES, STRUCTURES, SITE APPURTENANCES, ETC. WHICH OCCUR AS A RESULT OF LANDSCAPE CONSTRUCTION ARE THE RESPONSIBILITY OF THE CONTRACTOR AND SHALL BE REPAIRED AT NO COST TO OWNER.
- 3. ALL PLANT MATERIALS SHALL BE NURSERY GROWN (CONTAINER OR BALLED & BURLAPPED)
  AND SHALL MEET OR EXCEED THE SIZE AND GRADING REQUIREMENTS ESTABLISHED BY THE
  LATEST EDITION OF "AMERICAN STANDARDS FOR NURSERY STOCK" PUBLISHED BY THE
  AMERICAN NURSERY AND LANDSCAPE ASSOCIATION.
- 4. ALL PLANT MATERIALS MUST BE HEALTHY, VIGOROUS, AND FREE OF PESTS AND/OR
- ALL PLANT MATERIALS ARE SUBJECT TO THE APPROVAL OF THE LANDSCAPE ARCHITECT BEFORE, DURING, AND AFTER CONSTRUCTION.
   CONTRACTOR IS RESPONSIBLE FOR VERIFYING ALL QUANTITIES SHOWN ON THESE PLANS
- PRIOR TO PRICING THE WORK.

  7. NOTIFY LANDSCAPE ARCHITECT OR DESIGNATED REPRESENTATIVE OF ANY LAYOUT OR
- QUANTITY DISCREPANCIES PRIOR TO BEGINNING CONSTRUCTION.

  8. NO CHANGES TO THE PLANT SCHEDULE ARE ALLOWED WITHOUT APPROVAL OF THE OWNER, LANDSCAPE ARCHITECT, AND CITY. APPROVED ALTERNATE MATERIALS SHALL MEET THE
- SAME CRITERIA FOR TYPE, SIZE, AND FUNCTION AS THOSE SHOWN ON LANDSCAPE PLAN.

  9. PLANTINGS IN EXCESS OF MINIMUM REQUIREMENTS MAY NOT BE REDUCED ONCE APPROVED BY THE PLANNING COMMISSION.
- 10. ALL PLANT MATERIALS SHALL BE INSTALLED IN ACCORDANCE WITH THE DETAILS PROVIDED.

  11. ALL LAWN AREAS SHALL RECEIVE 4" OF TOPSOIL TO MEET FINAL GRADE IN ACCORDANCE
- WITH GRADING PLAN.

  12. ALL PLANTING BED AREAS SHALL BE PREPARED BY REMOVING EXISTING SOD AND WEEDS. PLANTING BED AREAS SHALL RECEIVE 6" OF TOPSOIL AMENDED TO ENHANCE FAVORABLE GROWING CONDITIONS. SOIL MIX SHALL BE TILLED INTO BED AREA TO A MINIMUM DEPTH
- 13. PLANTING BEDS SHALL RECEIVE A MINIMUM OF 3" SHREDDED HARDWOOD MULCH. ALL TREES NOT LOCATED IN PLANTING BEDS SHALL RECEIVE A MULCH SAUCER PER DETAIL.
- 14. CONTRACTOR TO FIELD VERIFY THE LIMITS OF DISTURBANCE. ALL DISTURBED AREAS MUST BE STABILIZED PER CITY CODE PRIOR TO PROJECT CLOSE—OUT.
  15. TURF AREAS SHALL BE SEEDED OR SODDED PER PLANTING PLAN. REFER TO PLANT SCHEDULE, LANDSCAPE NOTES, AND HYDROSEEDING NOTES FOR SPECIES AND
- INSTALLATION REQUIREMENTS.

  16. ALL SLOPES 3:1 AND GREATER SHALL RECEIVE SOD. ON SLOPES OF 4:1 OR GREATER, SOD SHALL BE STAPLED IN PLACE.
- 17. ALL ENTRANCE/EXIT PLANTINGS SHALL BE INSTALLED AND MAINTAINED TO PROVIDE CLEAR SIGHT DISTANCE FROM THE STREETS AND ALL SITE ENTRANCES/EXITS PER CITY CODE.