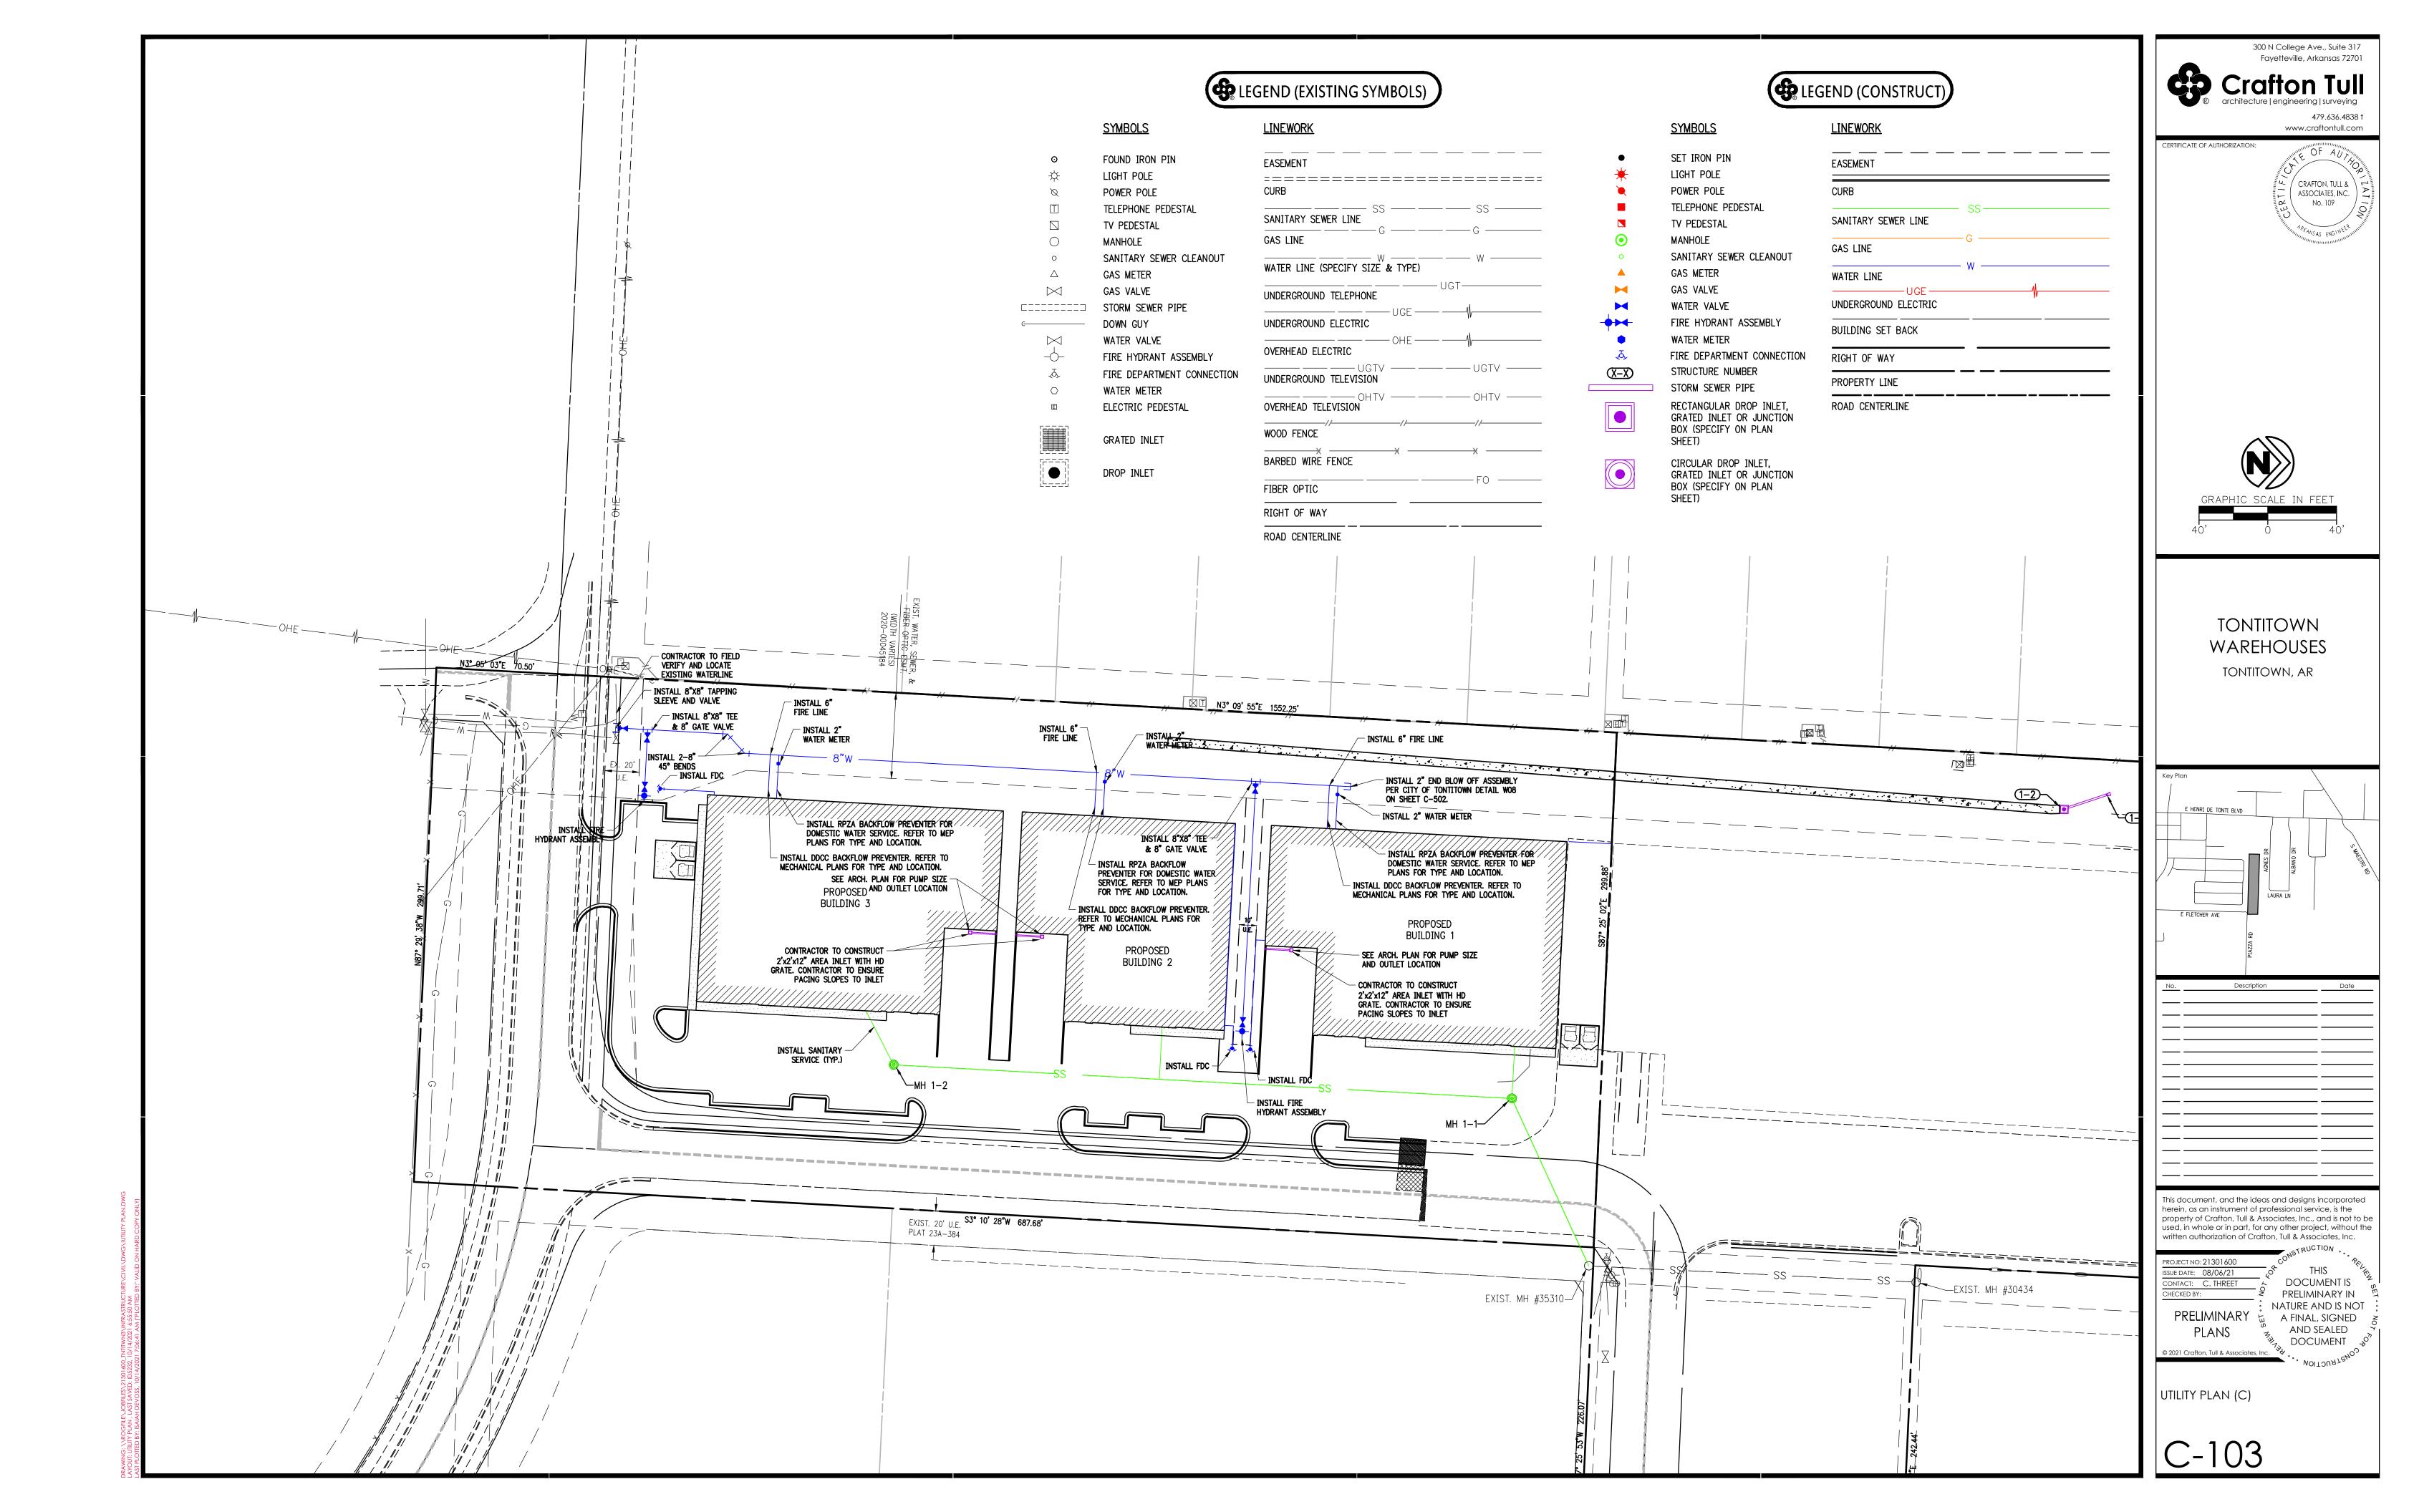

#### TECHNICAL INFORMATION:

**Utilities:** 

**Water:** Tontitown Water-According to the Water System information, there is an existing 8-inch water line at the rear of the property that will be extended.

**Electric:** Ozarks Electric- General comments were received from OECC and will need to be addressed during the construction phase of this project.

**Sewer/Septic:** Sewer- this project proposes to connect to the City of Tontitown sewer system. Sewer is on the opposite side of the street and if not constructed before the street is complete will need to be considered for rerouting.

#### Fire:

There is a 6" FDC shown on the plans. The buildings will be sprinkler protected. Approval of sprinkler system will need to be reviewed during the construction plan review process. There is a fire lane proposed on the west side of the buildings.

#### **Drainage:**

There is no detention pond proposed for this site. The applicant's engineer has submitted a drainage report for review which states that under the proposed conditions, the site will sheet flow into a dry detention pond located on the western side of the site. A drainage easement should be required, although it is currently owned by the same property owner. In the event of a sale in the future, this will ensure that detention remains adequate for