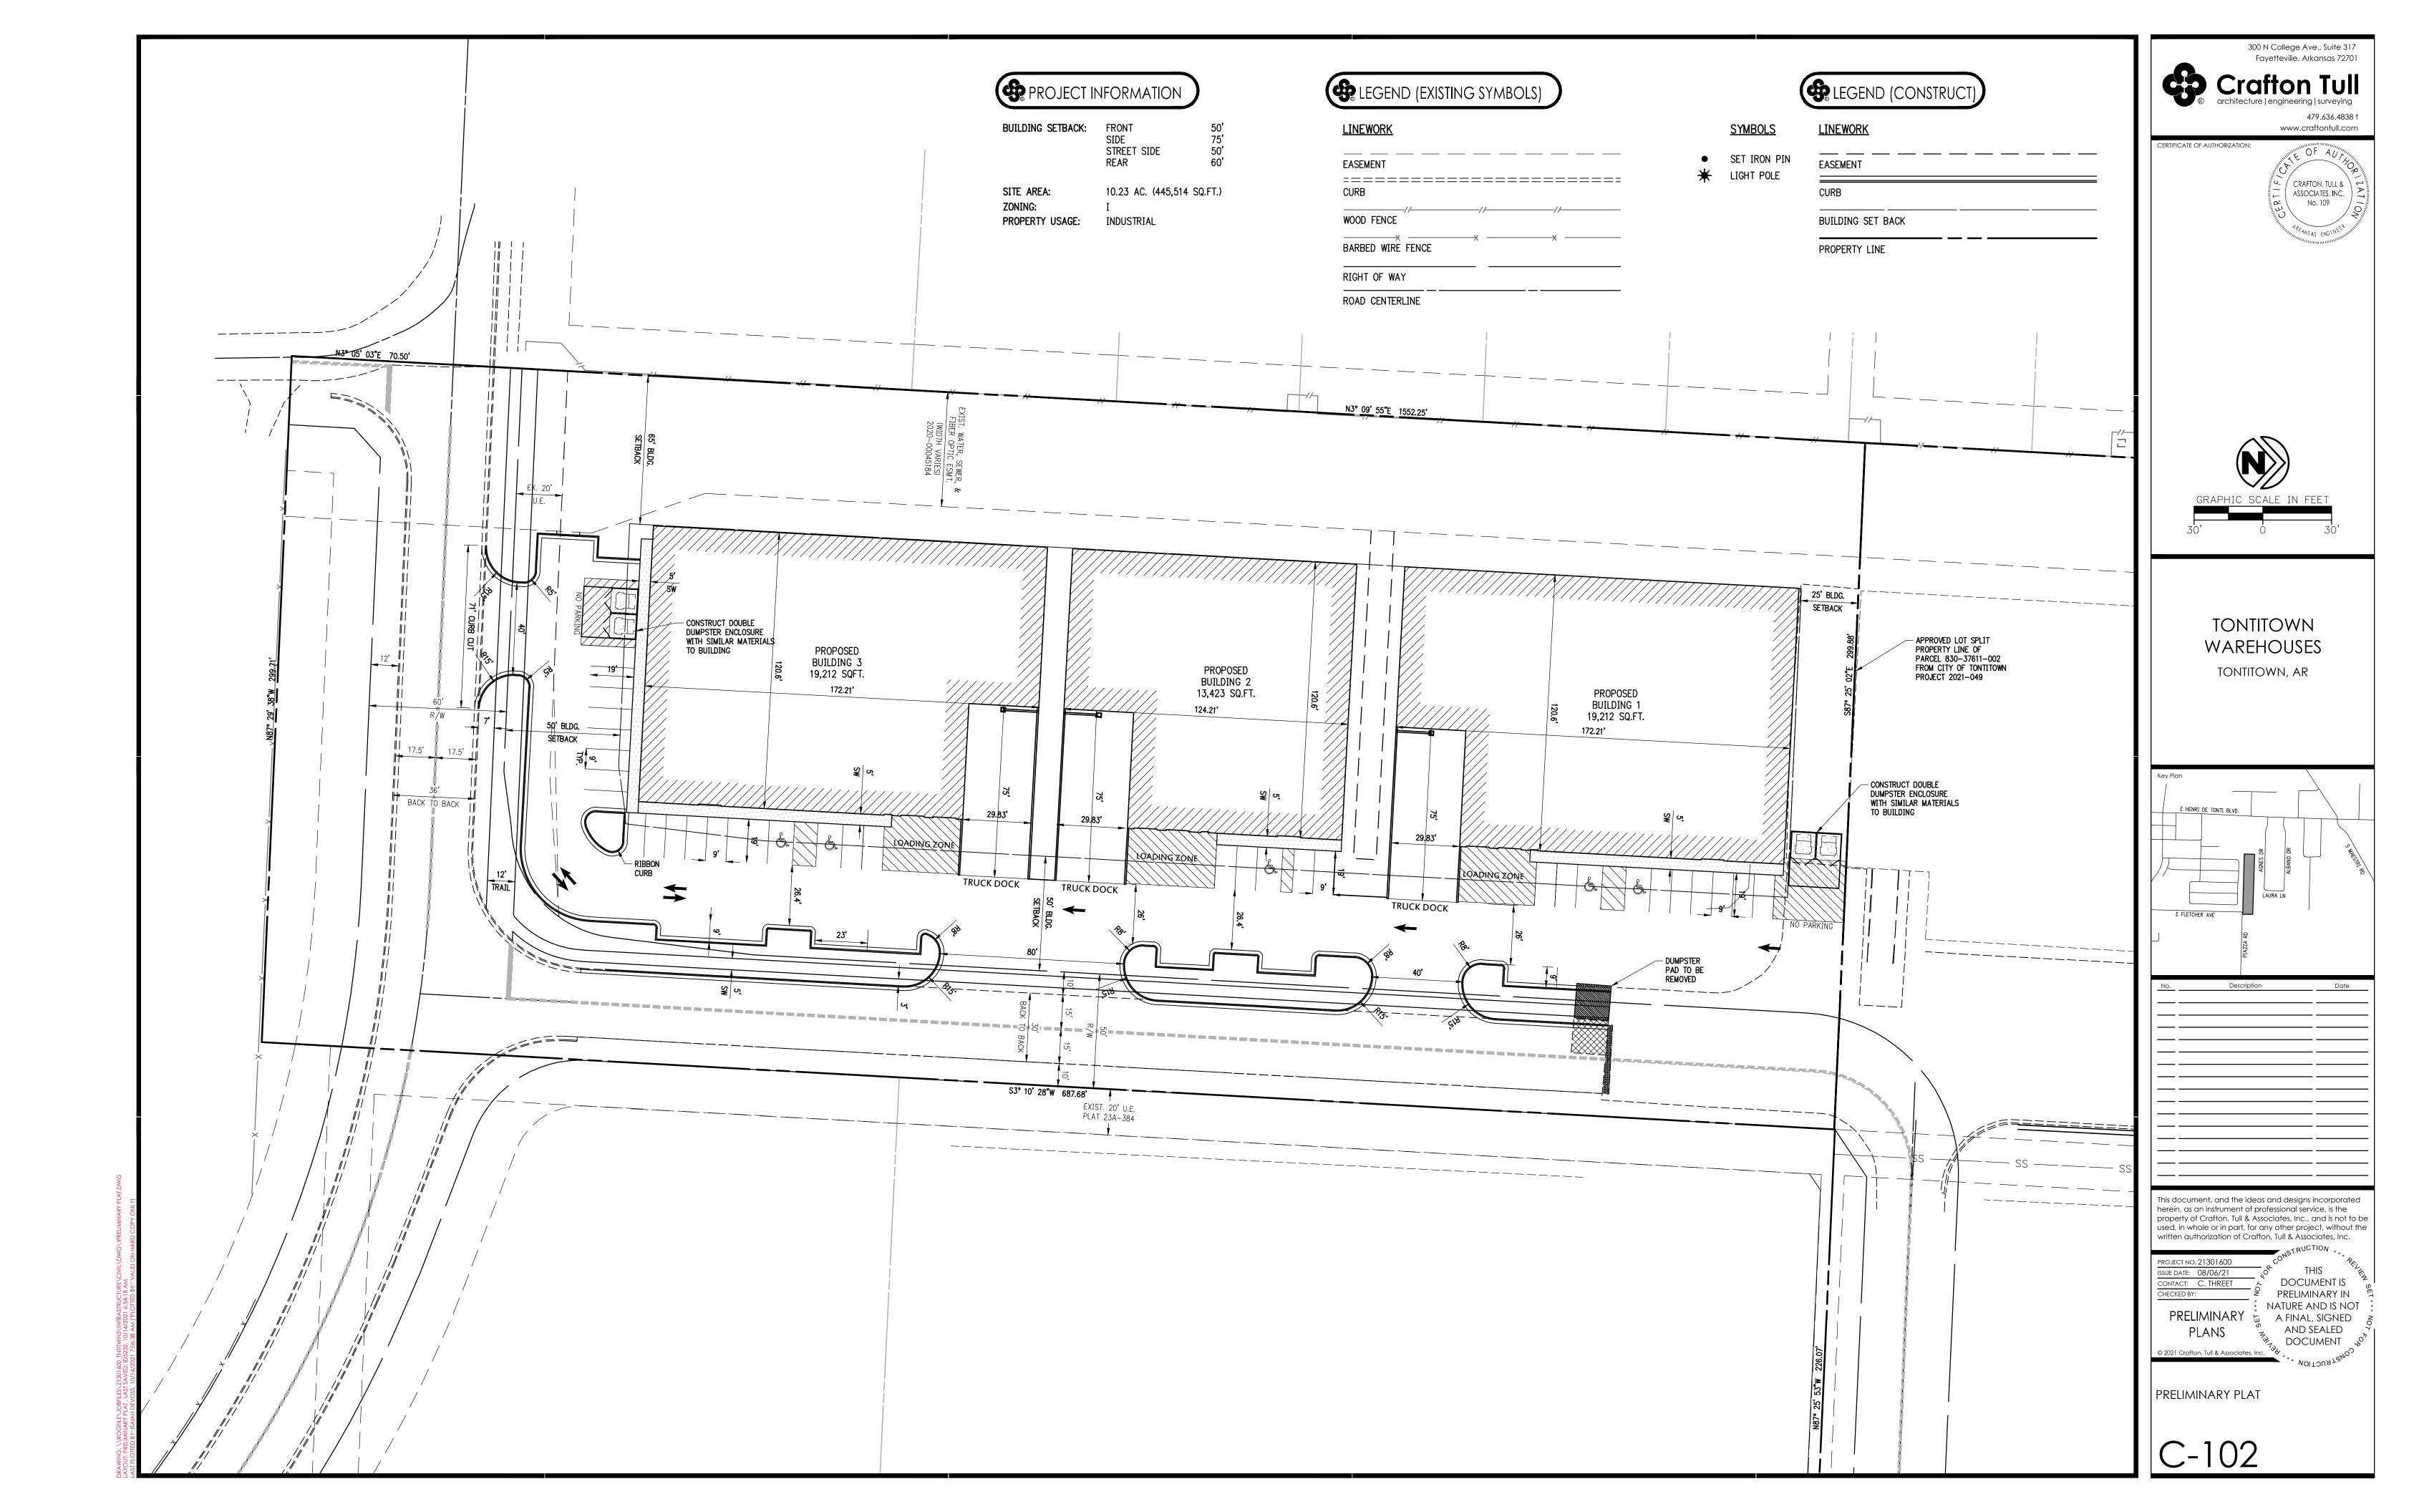

Proposed Variance #1: Decrease the front setback from 100 ft. to 50 ft.

Decrease the rear setback from 75 ft. to 60 ft.

Proposed Variance #2: Decrease the side setbacks from 75 ft. to 25 ft.

#### **Summary of Variance Requests:**

**Request:** Applicant is requesting to decrease the front setback from 100 ft. to 50 ft., the rear setback from 75 ft. to 60 ft. and the side setback from 75 ft. to 25 ft. Fletcher Road is currently being constructed and the right of way that was dedicated for the roadway has taken away from the setback area that was needed for this project. A similar variance was granted to the 2 warehouses located to the north of this proposed development.

**SUMMARY:** Mathias Warehouses is requesting Variance (VAR) approval and Preliminary Large Scale Development (LSD) approval for three warehouse buildings, Building 1 is proposed to be 19,212 sq.ft., building two is proposed to be 13,423 sq.ft., and building three is proposed to be 19,212 sq.ft. on a tract of land that is 3.47 acres in size. There are also several waivers requested as a part of this project.

The main drive aisles are 26 ft. wide with two separate 40 ft. ingress/egress points proposed, as well as an 80 ft. ingress/egress point. All turns have the required radius for fire apparatus access. All interior drives must meet the required compaction rating to support emergency vehicles.

#### Waiver #1: To allow for an 80 ft driveway throat

Staff recommends <u>approval</u> of this request as the primary use of these structures will be for warehousing and there will be large trucks to back into unload their cargo. This will also limit the number of curb cuts along Mathias Avenue.

#### Waiver #4: To allow the southern driveway to be closer than 80ft to an intersection

Staff recommends <u>approval</u> of this request due to the construction of Mathias Avenue and the narrowness of the lot. The drive has been designed to be at the midpoint between the intersections with Fletcher Road to the east and west and staff agrees with