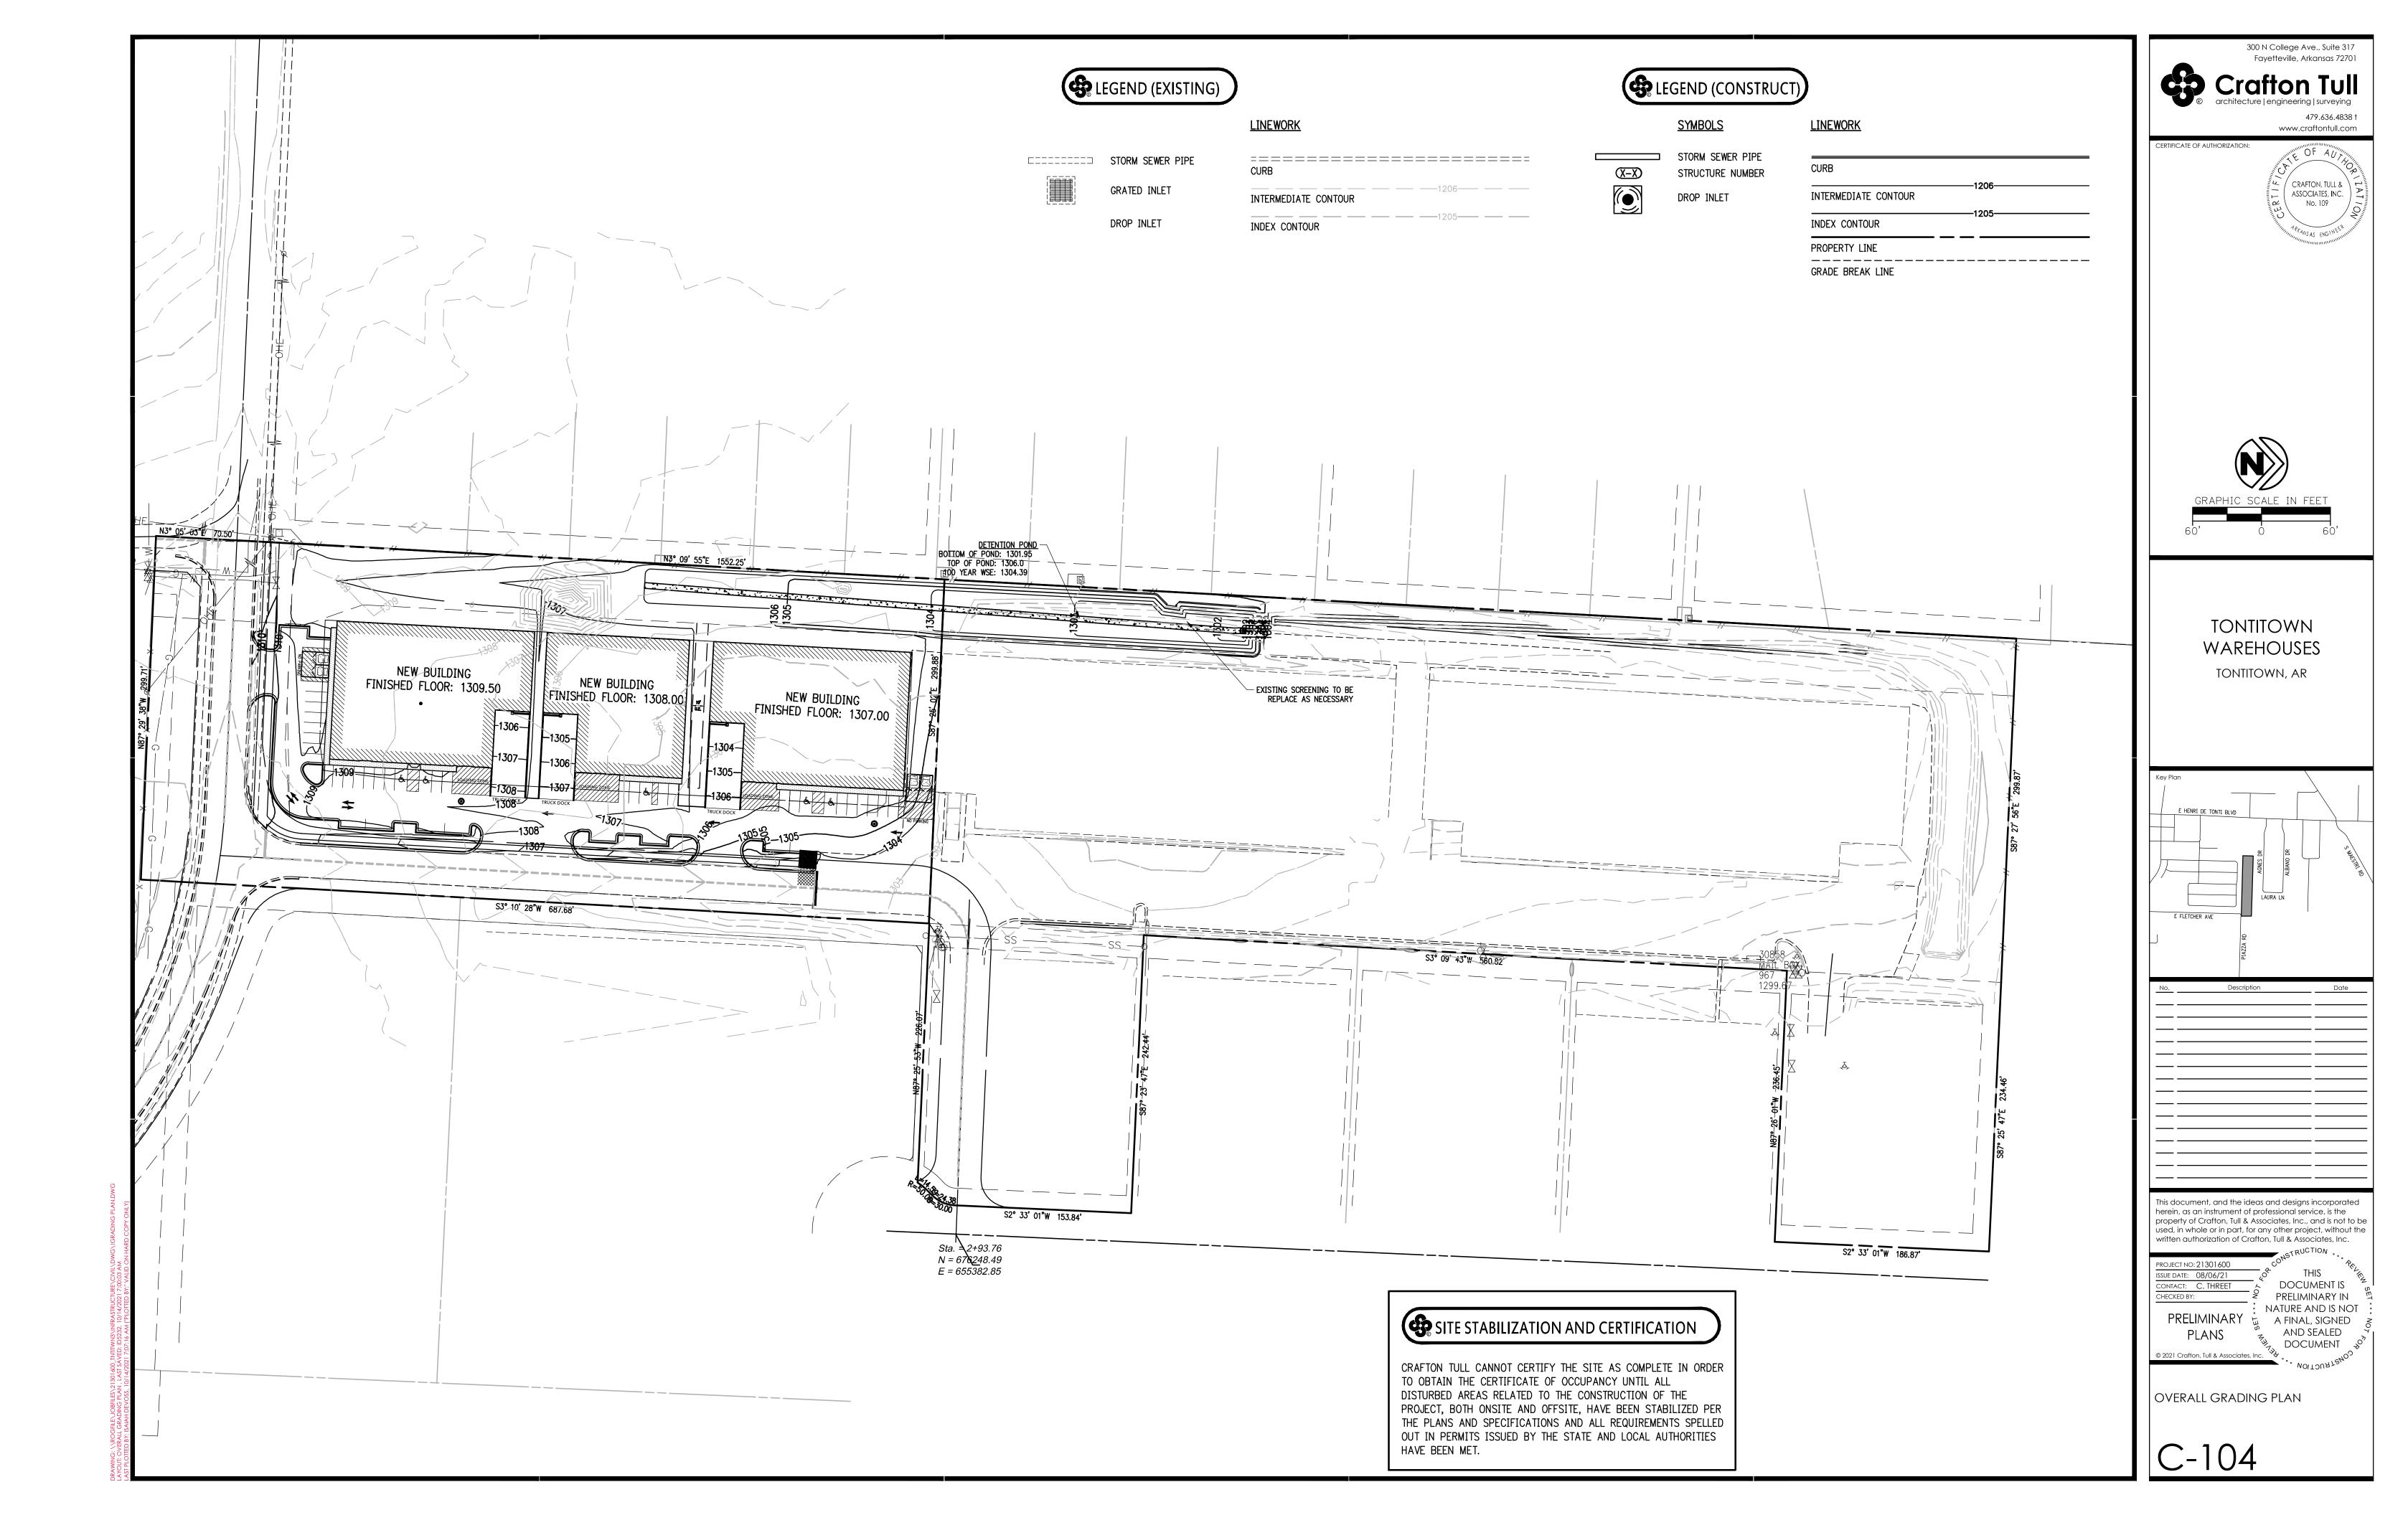

#### **Drainage:**

There is no detention pond proposed for this site. The applicant's engineer has submitted a drainage report for review which states that under the proposed conditions, the site will sheet flow into a dry detention pond located on the western side of the site. A drainage easement should be required, although it is currently owned by the same property owner. In the event of a sale in the future, this will ensure that detention remains adequate for

#### Roads:

This project has access onto Mathias Avenue, a local street and E. Fletcher Road, a Collector on the Master Street Plan. Mathias Avenue and Fletcher Road are currently under construction, the applicant has dedicated ROW to allow for the construction.

Site visibility appears to be adequate from the proposed entrance locations.

As stated above, all interior drives must meet the required compaction rating to support emergency vehicles.