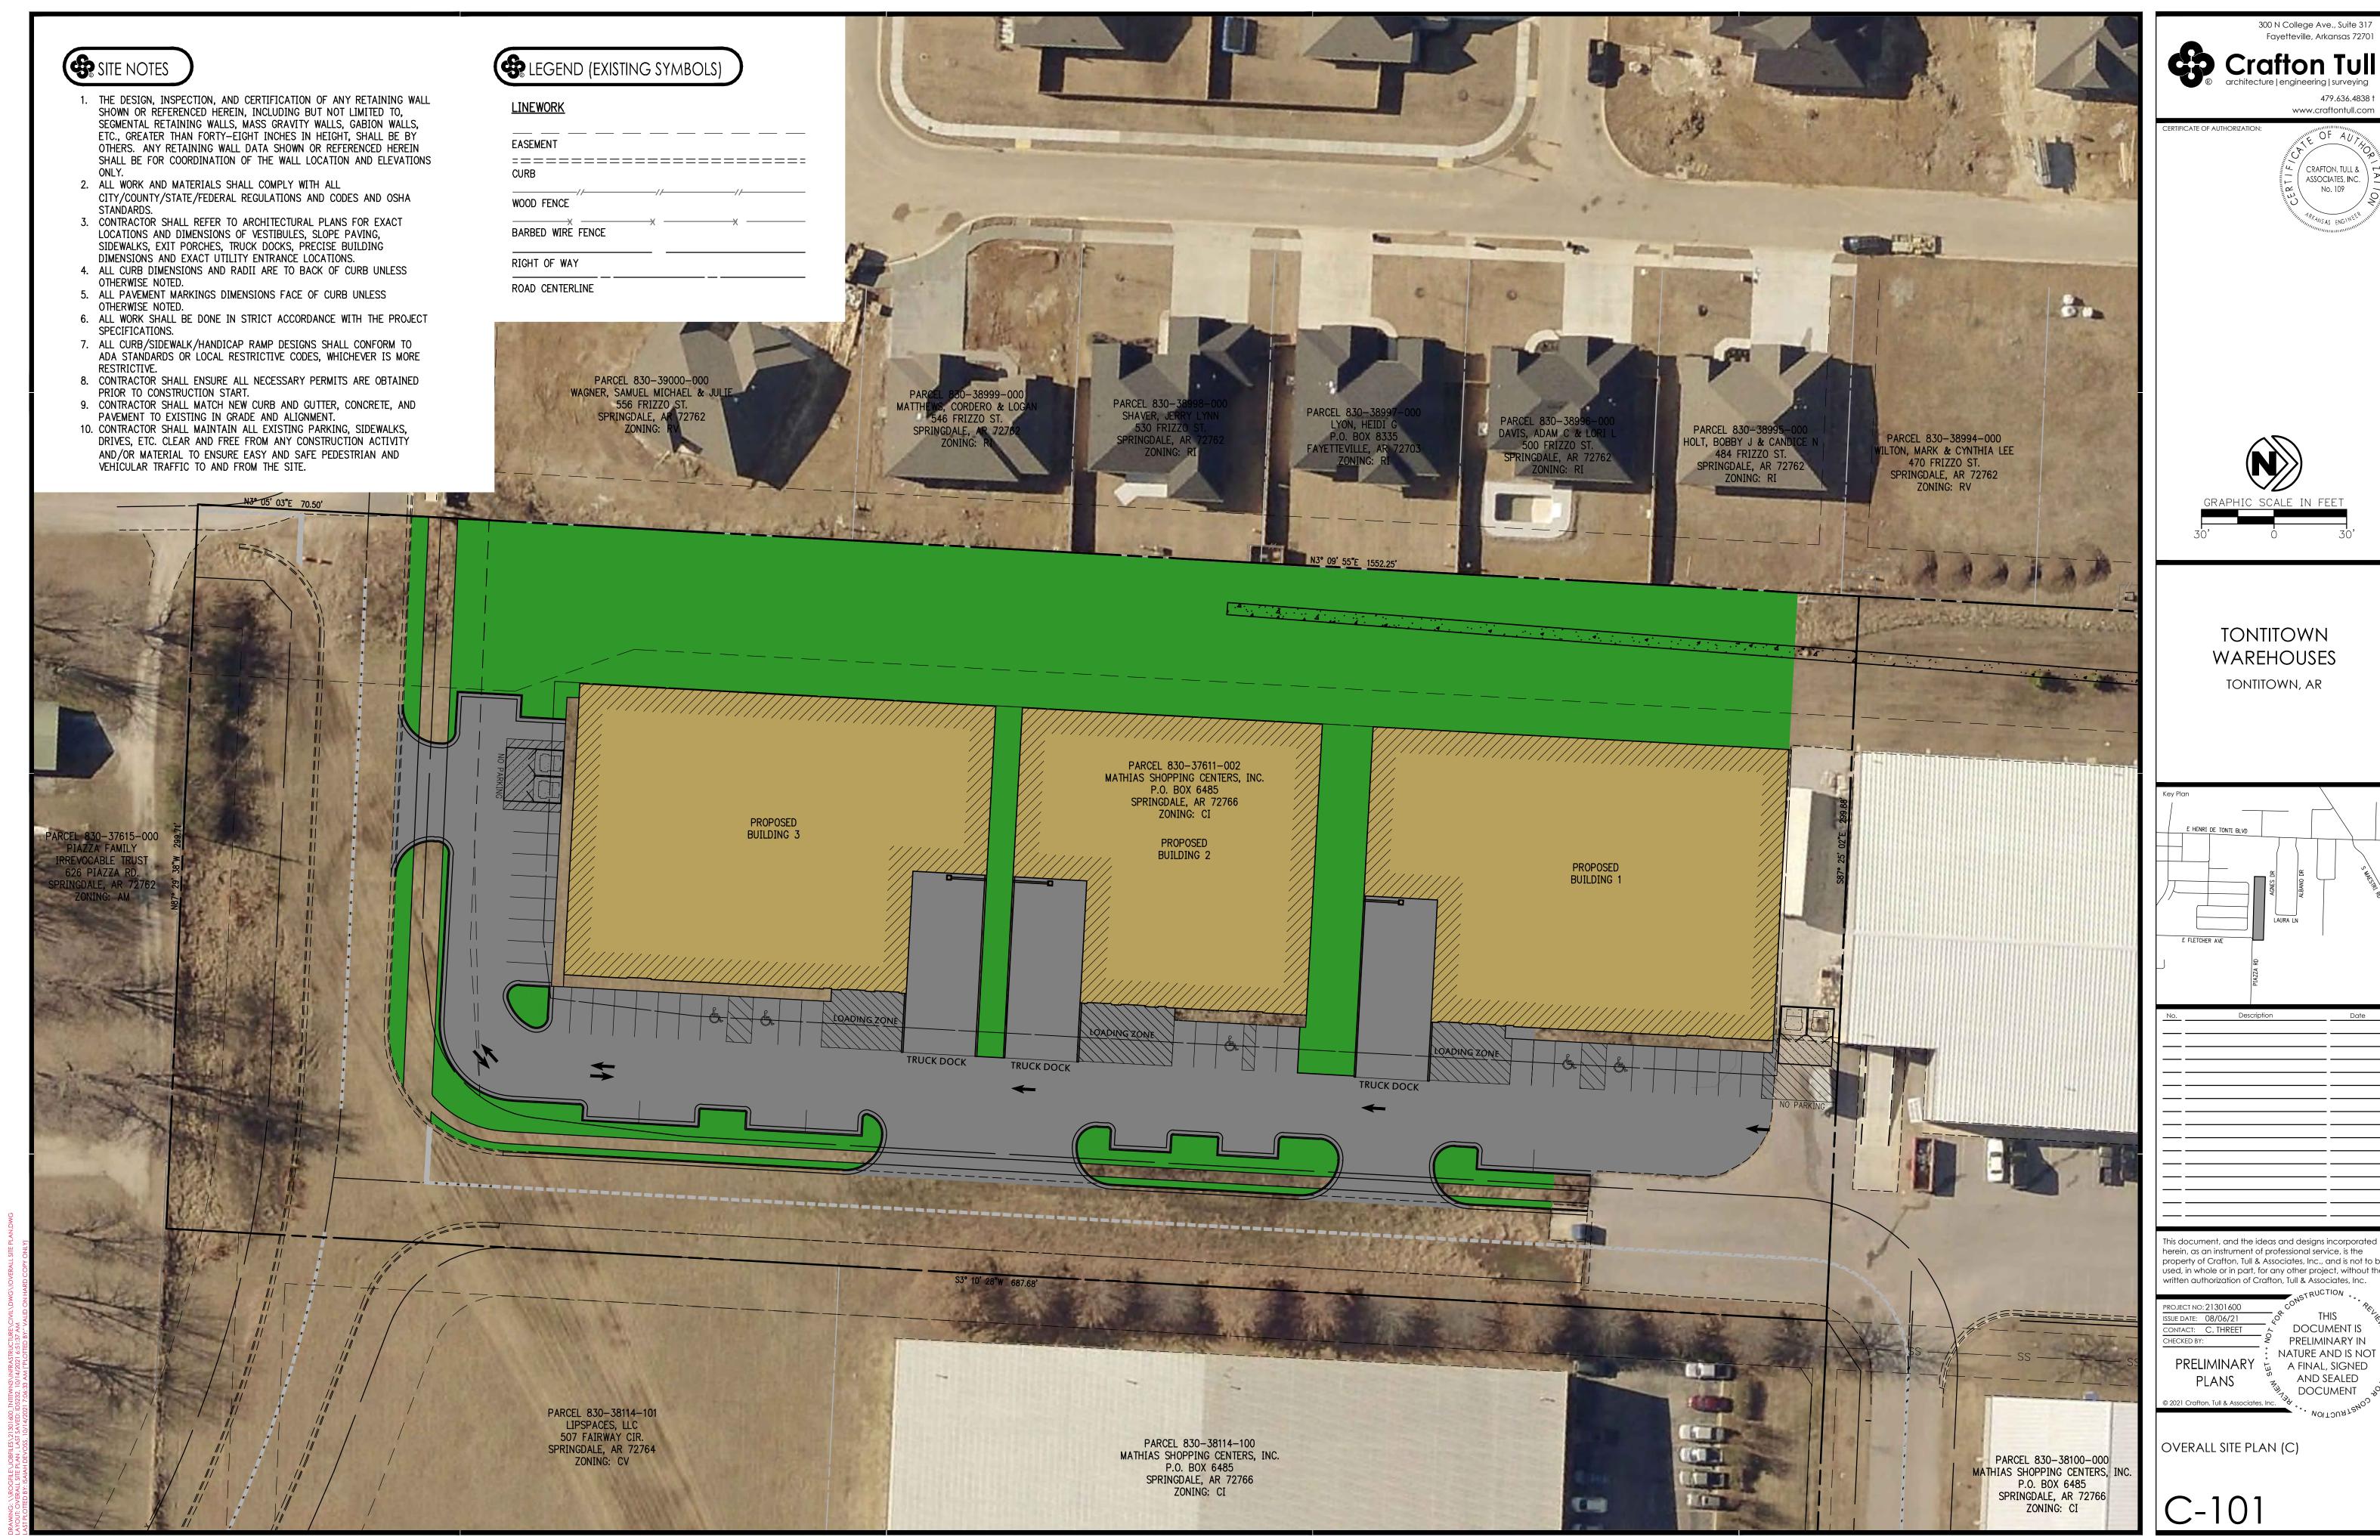

#### PRELIMINARY LARGE-SCALE DEVELOPMENT PLAN APPROVAL REQUEST

353 Agnes Drive Parcel # 830-37611-002

### Mathias Warehouses Preliminary Large Scale Development Waiver and Variance Requests

353 Agnes Dr.

Parcel #s: 830-37611-002 Current Zoning: Industrial

Future Land Use: LI, Light Industrial

Floodplain: No

Total Acreage: 3.47 acres

**SUMMARY:** Mathias Warehouses is requesting Variance (VAR) approval and Preliminary Large Scale Development (LSD) approval for three warehouse buildings, Building 1 is proposed to be 19,212 sq.ft., building two is proposed to be 13,423 sq.ft., and building three is proposed to be 19,212 sq.ft. on a tract of land that is 3.47 acres in size. There are also several waivers requested as a part of this project.

#### Roads:

This project has access onto Mathias Avenue, a local street and E. Fletcher Road, a Collector on the Master Street Plan. Mathias Avenue and Fletcher Road are currently under construction, the applicant has dedicated ROW to allow for the construction.