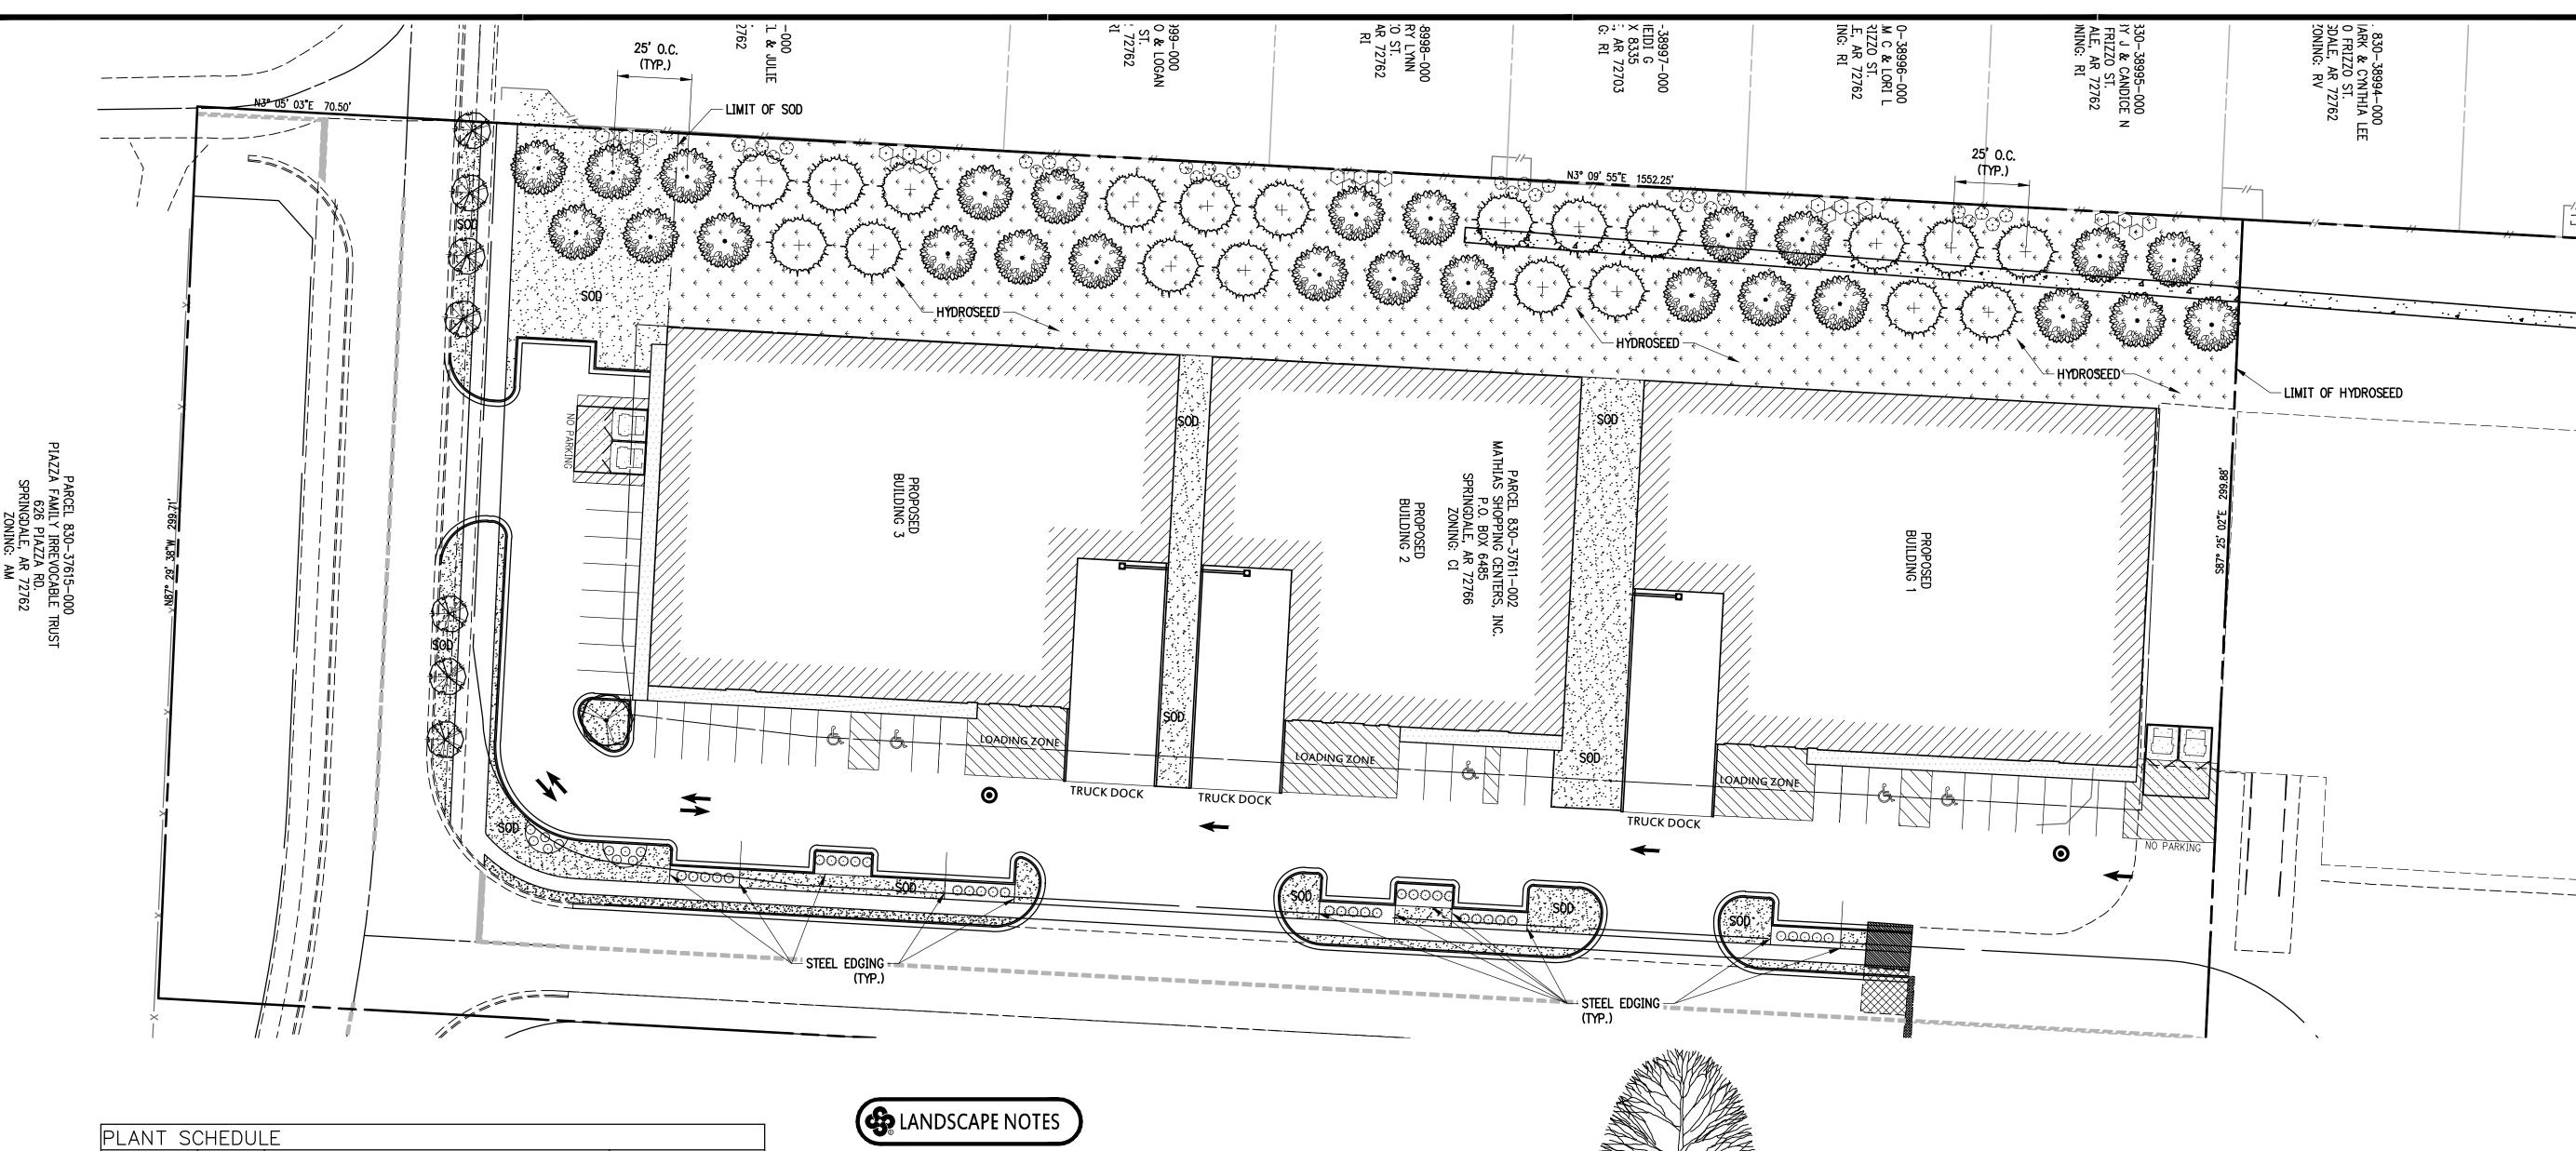

Waiver #2: To allow for the width of the greenspace along Mathias Avenue to be lowered from 5 ft to 3 ft

<u>Waiver #3</u> To allow the landscape buffer areas to be shortened on Mathias Avenue and Fletcher Road

Staff recommends <u>approval</u> of these requests as the applicant has dedicated ROW and is constructing a 12 ft trail along Fletcher Road. This will allow 2 ft of landscaping between the drive aisle and the trail. Along Mathias Avenue the applicant will provide a 3 ft greenspace between back of curb and sidewalk and maintain 6 ft of landscaping between the sidewalk and the site. While the purpose of greenspace between sidewalk and back of curb is for safety, staff is less concerned with pedestrian traffic in this industrial location along Mathias Avenue than would be in a neighborhood setting. In addition, the 12ft trail will be constructed with a 7 ft greenspace on Fletcher Road.

#### Waiver #4: To allow the southern driveway to be closer than 80ft to an intersection

Staff recommends <u>approval</u> of this request due to the construction of Mathias Avenue and the narrowness of the lot. The drive has been designed to be at the midpoint between the intersections with Fletcher Road to the east and west and staff agrees with

| TREES                                                                                                                                                                                                                                                                                                                                                                                                                                                                                                                                                                                                                                                                                                                                                                                                                                                                                                                                                                                                                                                                                                                                                                                                                                                                                                                                                                                                                                                                                                                                                                                                                                                                                                                                                                                                                                                                                                                                                                                                                                                                                                                          | QTY       | BOTANICAL / COMMON NAME                                     | CONT                      |
|--------------------------------------------------------------------------------------------------------------------------------------------------------------------------------------------------------------------------------------------------------------------------------------------------------------------------------------------------------------------------------------------------------------------------------------------------------------------------------------------------------------------------------------------------------------------------------------------------------------------------------------------------------------------------------------------------------------------------------------------------------------------------------------------------------------------------------------------------------------------------------------------------------------------------------------------------------------------------------------------------------------------------------------------------------------------------------------------------------------------------------------------------------------------------------------------------------------------------------------------------------------------------------------------------------------------------------------------------------------------------------------------------------------------------------------------------------------------------------------------------------------------------------------------------------------------------------------------------------------------------------------------------------------------------------------------------------------------------------------------------------------------------------------------------------------------------------------------------------------------------------------------------------------------------------------------------------------------------------------------------------------------------------------------------------------------------------------------------------------------------------|-----------|-------------------------------------------------------------|---------------------------|
|                                                                                                                                                                                                                                                                                                                                                                                                                                                                                                                                                                                                                                                                                                                                                                                                                                                                                                                                                                                                                                                                                                                                                                                                                                                                                                                                                                                                                                                                                                                                                                                                                                                                                                                                                                                                                                                                                                                                                                                                                                                                                                                                | 7         | ACER RUBRUM 'ARMSTRONG' / ARMSTRONG RED MAPLE               | 3" CAL. 12'-14' HT.       |
|                                                                                                                                                                                                                                                                                                                                                                                                                                                                                                                                                                                                                                                                                                                                                                                                                                                                                                                                                                                                                                                                                                                                                                                                                                                                                                                                                                                                                                                                                                                                                                                                                                                                                                                                                                                                                                                                                                                                                                                                                                                                                                                                | 26        | MAGNOLIA GRANDIFLORA 'LITTLE GEM' / DWARF SOUTHERN MAGNOLIA | 2"-2 1/2" CAL. 10-12' HT. |
|                                                                                                                                                                                                                                                                                                                                                                                                                                                                                                                                                                                                                                                                                                                                                                                                                                                                                                                                                                                                                                                                                                                                                                                                                                                                                                                                                                                                                                                                                                                                                                                                                                                                                                                                                                                                                                                                                                                                                                                                                                                                                                                                | 1         | PISTACIA CHINENSIS / CHINESE PISTACHE                       | 2"-2 1/2" CAL. 10-12' HT. |
| +                                                                                                                                                                                                                                                                                                                                                                                                                                                                                                                                                                                                                                                                                                                                                                                                                                                                                                                                                                                                                                                                                                                                                                                                                                                                                                                                                                                                                                                                                                                                                                                                                                                                                                                                                                                                                                                                                                                                                                                                                                                                                                                              | 20        | TAXODIUM DISTICHUM / BALD CYPRESS                           | 2" CAL. 10'-12' HT.       |
| SHRUBS                                                                                                                                                                                                                                                                                                                                                                                                                                                                                                                                                                                                                                                                                                                                                                                                                                                                                                                                                                                                                                                                                                                                                                                                                                                                                                                                                                                                                                                                                                                                                                                                                                                                                                                                                                                                                                                                                                                                                                                                                                                                                                                         | QTY       | BOTANICAL / COMMON NAME                                     | SIZE                      |
| $\langle \cdot \rangle$                                                                                                                                                                                                                                                                                                                                                                                                                                                                                                                                                                                                                                                                                                                                                                                                                                                                                                                                                                                                                                                                                                                                                                                                                                                                                                                                                                                                                                                                                                                                                                                                                                                                                                                                                                                                                                                                                                                                                                                                                                                                                                        | 25        | ELAEAGNUS PUNGENS 'FRUITLANDII' / SILVERBERRY               | 5 GAL. 18" HT. MIN.       |
| $\circ$                                                                                                                                                                                                                                                                                                                                                                                                                                                                                                                                                                                                                                                                                                                                                                                                                                                                                                                                                                                                                                                                                                                                                                                                                                                                                                                                                                                                                                                                                                                                                                                                                                                                                                                                                                                                                                                                                                                                                                                                                                                                                                                        | 15        | ILEX CORNUTA 'BURFORDII NANA' / DWARF BURFORD HOLLY         | 3 GAL. 18" MIN. HT        |
| 3.00 A                                                                                                                                                                                                                                                                                                                                                                                                                                                                                                                                                                                                                                                                                                                                                                                                                                                                                                                                                                                                                                                                                                                                                                                                                                                                                                                                                                                                                                                                                                                                                                                                                                                                                                                                                                                                                                                                                                                                                                                                                                                                                                                         | 30        | ILEX VOMITORIA 'NANA' / DWARF YAUPON                        | 5 GAL. 18" HT. MIN.       |
| $\odot$                                                                                                                                                                                                                                                                                                                                                                                                                                                                                                                                                                                                                                                                                                                                                                                                                                                                                                                                                                                                                                                                                                                                                                                                                                                                                                                                                                                                                                                                                                                                                                                                                                                                                                                                                                                                                                                                                                                                                                                                                                                                                                                        | 30        | LOROPETALUM CHINENSE RUBRUM 'BLUSH' / BLUSH LOROPETALUM     | 5 GAL. 24" MIN. HT        |
| GROUND COVERS                                                                                                                                                                                                                                                                                                                                                                                                                                                                                                                                                                                                                                                                                                                                                                                                                                                                                                                                                                                                                                                                                                                                                                                                                                                                                                                                                                                                                                                                                                                                                                                                                                                                                                                                                                                                                                                                                                                                                                                                                                                                                                                  | QTY       | BOTANICAL / COMMON NAME                                     | CONT                      |
| \(\psi\) \(\ | 33,026 SF | CYNODON DACTYLON / BERMUDA GRASS                            | HYDROSEED 3 LB/1000#      |
| * * * *                                                                                                                                                                                                                                                                                                                                                                                                                                                                                                                                                                                                                                                                                                                                                                                                                                                                                                                                                                                                                                                                                                                                                                                                                                                                                                                                                                                                                                                                                                                                                                                                                                                                                                                                                                                                                                                                                                                                                                                                                                                                                                                        | 13,548 SF | CYNODON DACTYLON / BERMUDA GRASS                            | SOLID SOD                 |