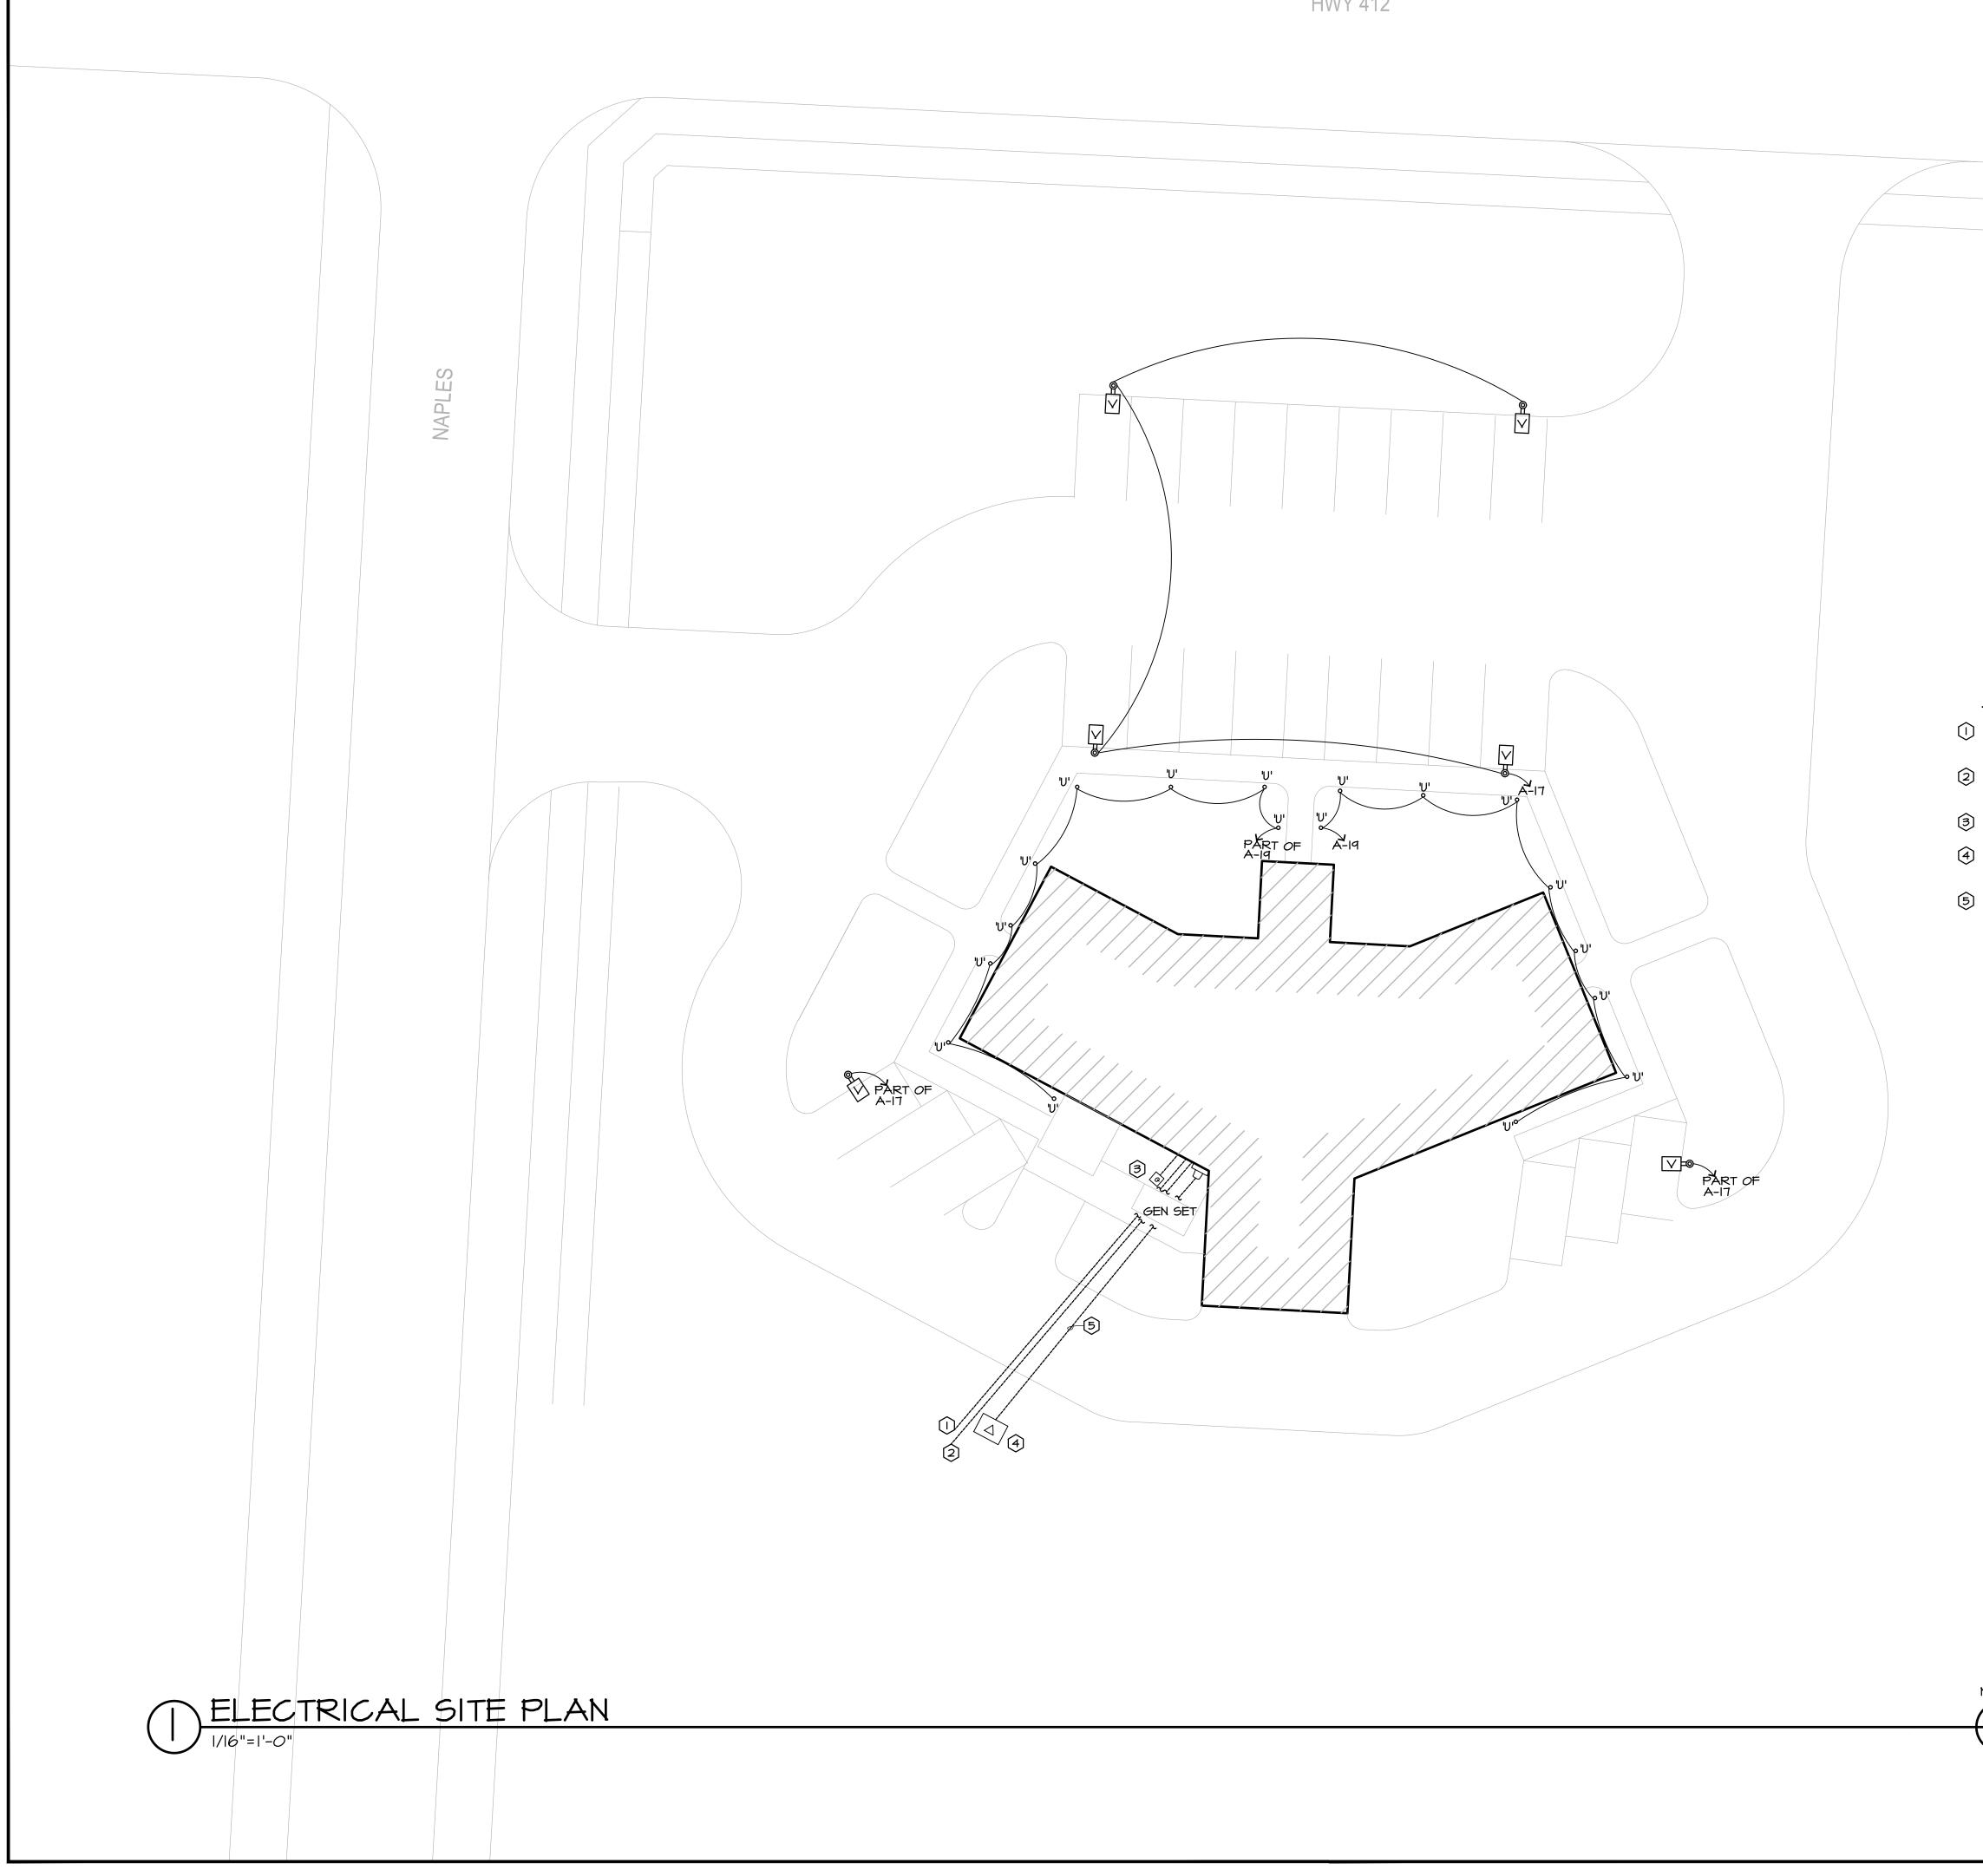

## KEYED ELECTRICAL SITE NOTES

- INSTALL 2-4" CONDUITS WITH A 1/4" PULL TAPE IN EACH ONE TO THE TELEPHONE EASEMENT. COORDINATE EXACT LOCATION WITH LAYNE RHODES WITH A.T.&T. AT 479.442.1977 PRIOR TO INSTALLATION.
- (2) INSTALL I-2" CONDUIT WITH A 1/4" PULL TAPE TO UTILITY EASEMENT IN THE SOUTHWEST CORNER OF THE PROPERTY. COORDINATE EXACT LOCATION WITH MICHAEL MOORE WITH COX COMMUNICATIONS AT 479.717.3730.
- (3) INSTALL QUAZITE BOX IN AN ACCESSIBLE GREEN SPACE AND STUB 2-2" CONDUITS FROM MAIN MECHANICAL ROOM. STUB UP 14" A.F.F. AND CAP FOR FUTURE USE.
- (4) STUB OUT I-4" CONDUIT TO UTILITY COMPANY TRANSFORMER. COORDINATE WITH OZARKS ELECTRIC'S MIKE PHIPPS AT 479.684.4696 FOR ALL REQUIREMENTS AND LOCATIONS PRIOR TO INSTALLATION.
- IDENTIFY OUTDOOR UNDERGROUND LINES WITH CONTINUOUS STRIP OF PLASTIC UTILITY MARKER. TAPE SHOULD STATE AT REGULAR INTERVALS: " CAUTION (ELECTRICAL) PIPE BELOW". INSTALL TAPE ONE FOOT DIRECTLY ABOVE PIPE BEFORE BACKFILLING TO GRADE.