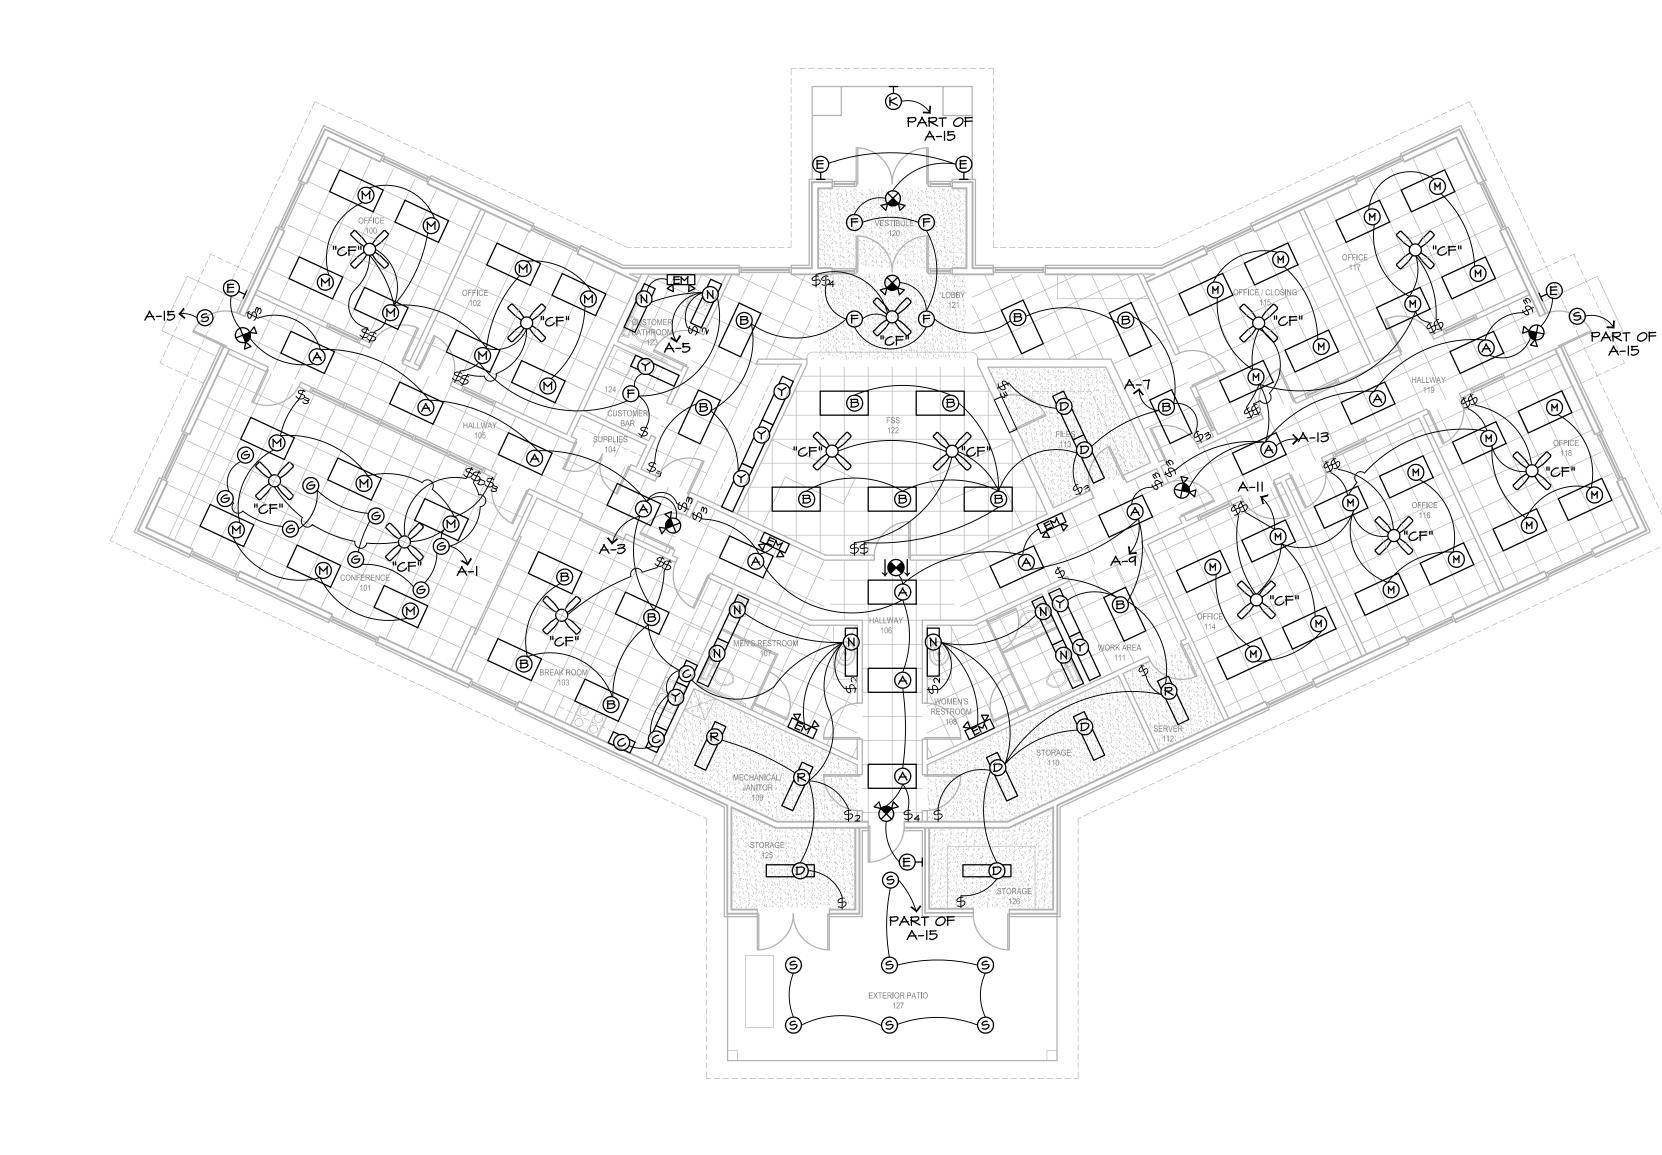

T 479.442.1977 PRIOR TO INSTALLATION.
- (2) INSTALL I-2" CONDUIT WITH A 1/4" PULL TAPE TO UTILITY EASEMENT IN THE SOUTHWEST CORNER OF THE PROPERTY. COORDINATE EXACT LOCATION WITH MICHAEL MOORE WITH COX COMMUNICATIONS AT 479.717.3730.
- (3) INSTALL QUAZITE BOX IN AN ACCESSIBLE GREEN SPACE AND STUB 2-2" CONDUITS FROM MAIN MECHANICAL ROOM. STUB UP 14" A.F.F. AND CAP FOR FUTURE USE.
- (4) STUB OUT I-4" CONDUIT TO UTILITY COMPANY TRANSFORMER. COORDINATE WITH OZARKS ELECTRIC'S MIKE PHIPPS AT 479.684.4696 FOR ALL REQUIREMENTS AND LOCATIONS PRIOR TO INSTALLATION.
- IDENTIFY OUTDOOR UNDERGROUND LINES WITH CONTINUOUS STRIP OF PLASTIC UTILITY MARKER. TAPE SHOULD STATE AT REGULAR INTERVALS: " CAUTION (ELECTRICAL) PIPE BELOW". INSTALL TAPE ONE FOOT DIRECTLY ABOVE PIPE BEFORE BACKFILLING TO GRADE.









|   | ARKANSAS<br>ARKANSAS<br>* * *<br>REGISTERED<br>PROFESSIONAL<br>ENGINEER<br>* * *<br>No.12035<br>PACES E.                                                                                                             |
|---|----------------------------------------------------------------------------------------------------------------------------------------------------------------------------------------------------------------------|
|   | <b>HSAEngineering</b><br>479 / 452 / 8922 office<br>5701 Euper Lane, Ste A<br>Fort Smith, AR 72903<br>HSAConsultants.com                                                                                             |
|   |