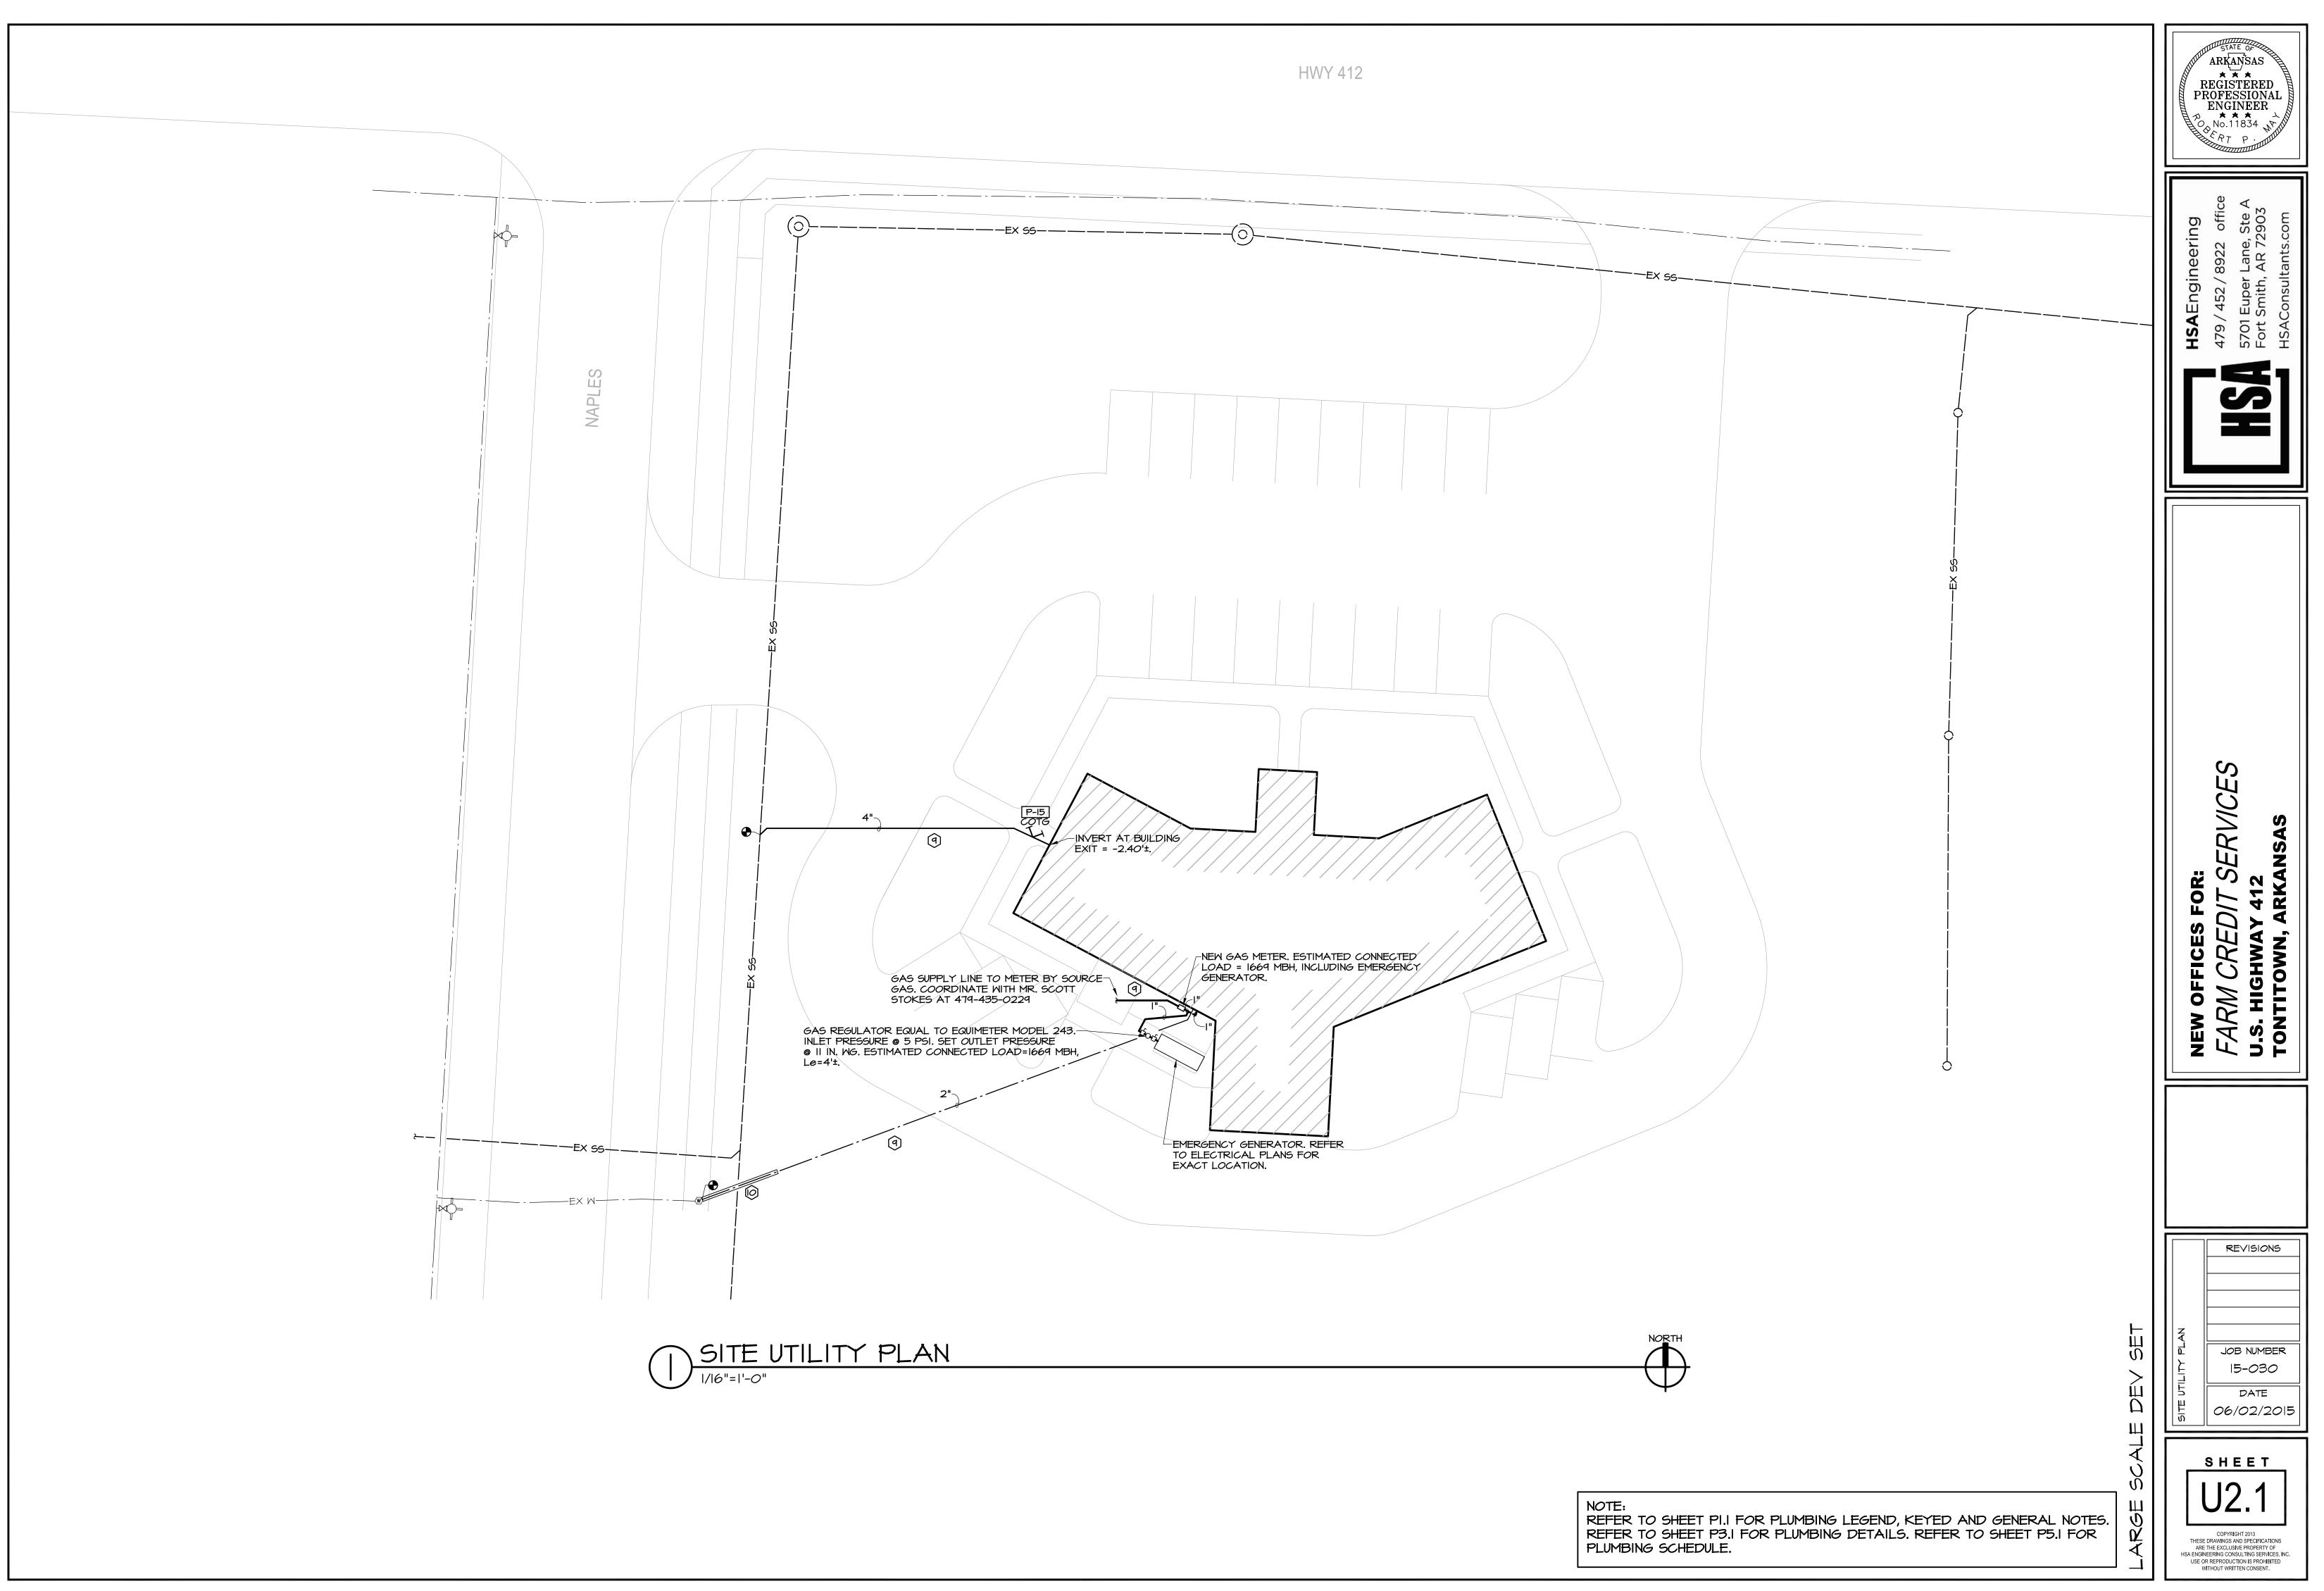

## KEYED ELECTRICAL SITE NOTES

- INSTALL 2-4" CONDUITS WITH A 1/4" PULL TAPE IN EACH ONE TO THE TELEPHONE EASEMENT. COORDINATE EXACT LOCATION WITH LAYNE RHODES WITH A.T.&T. AT 479.442.1977 PRIOR TO INSTALLATION.
- (2) INSTALL I-2" CONDUIT WITH A 1/4" PULL TAPE TO UTILITY EASEMENT IN THE SOUTHWEST CORNER OF THE PROPERTY. COORDINATE EXACT LOCATION WITH MICHAEL MOORE WITH COX COMMUNICATIONS AT 479.717.3730.
- (3) INSTALL QUAZITE BOX IN AN ACCESSIBLE GREEN SPACE AND STUB 2-2" CONDUITS FROM MAIN MECHANICAL ROOM. STUB UP 14" A.F.F. AND CAP FOR FUTURE USE.
- (4) STUB OUT I-4" CONDUIT TO UTILITY COMPANY TRANSFORMER. COORDINATE WITH OZARKS ELECTRIC'S MIKE PHIPPS AT 479.684.4696 FOR ALL REQUIREMENTS AND LOCATIONS PRIOR TO INSTALLATION.
- IDENTIFY OUTDOOR UNDERGROUND LINES WITH CONTINUOUS STRIP OF PLASTIC UTILITY MARKER. TAPE SHOULD STATE AT REGULAR INTERVALS: " CAUTION (ELECTRICAL) PIPE BELOW". INSTALL TAPE ONE FOOT DIRECTLY ABOVE PIPE BEFORE BACKFILLING TO GRADE.