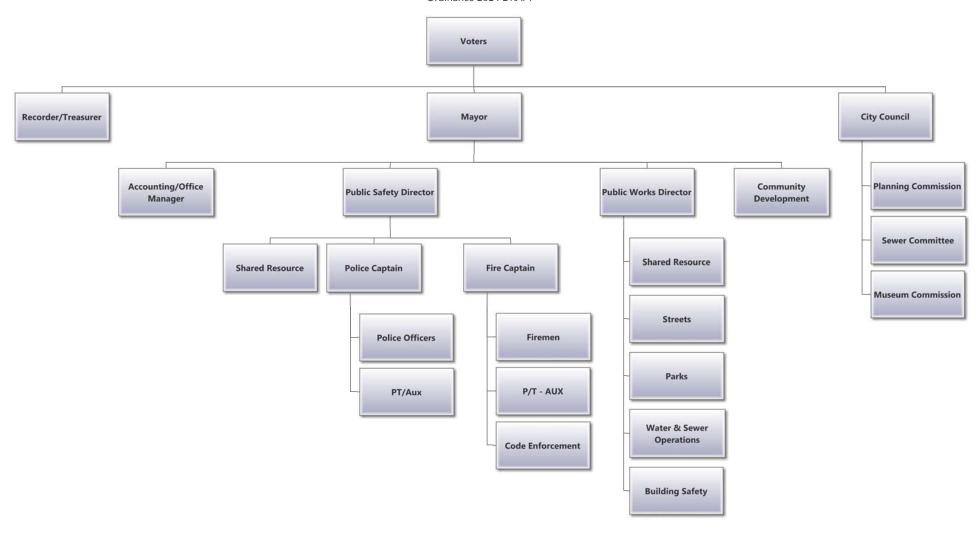

## City of Tontitown Organizational Chart Ordinance 2014 DRAFT

|          | Α       | В             | C D                                    | М                                                  | Р                                       | Y                                               | AB                                               | AL                             | AO         | AX                                | BA         | ВЈ                                             | BM         | BV                               | BY                            | СН           | CK                             | CN                    | СО                                             | СР                                   |
|----------|---------|---------------|----------------------------------------|----------------------------------------------------|-----------------------------------------|-------------------------------------------------|--------------------------------------------------|--------------------------------|------------|-----------------------------------|------------|------------------------------------------------|------------|----------------------------------|-------------------------------|--------------|--------------------------------|-----------------------|------------------------------------------------|--------------------------------------|
| 1 2 3    | Ordin   | nary I        | Income/Expense                         | Building &<br>Code rev 1<br>Res # 2014-<br>01-458R | Building &<br>Code 2014<br>Budget Rev 2 | General & Admin<br>rev 1 Res # 2014-<br>01-458R | General &<br>Administrative<br>2014 Budget rev 2 | Museum rev 1<br>Res # 2014-01- |            | Parks rev 1 Res #<br>2014-01-458R |            | Community Dev.<br>rev 1 Res # 2014-<br>01-458R |            | Fire rev 1 Res #<br>2014-01-458R | PSD/Fire 2014<br>Budget rev 2 | Police rev 1 | PSD/Police2014<br>Budget rev 2 |                       | Total All Dept rev #<br>2 General Fund<br>2014 | Difference<br>Between<br>2014 rev1 & |
| $\Box$   | Incom   | Ť             |                                        |                                                    |                                         |                                                 |                                                  |                                |            |                                   |            |                                                |            |                                  |                               |              |                                |                       |                                                |                                      |
|          |         |               |                                        |                                                    |                                         |                                                 |                                                  |                                |            |                                   |            |                                                |            |                                  |                               |              |                                |                       |                                                |                                      |
| 5        | F       | ranc          | chise Tax                              | \$0                                                |                                         | \$130,000                                       | \$188,066                                        | \$0                            | \$0        | \$0                               | \$0        | \$0                                            | \$0        | \$0                              | \$0                           | \$0          | \$0                            | \$130,000             | \$188,066                                      | \$58,066                             |
| 6        | Н       | lostii        | ng Fees                                | \$0                                                |                                         | \$192,795                                       | \$207,180                                        | \$0                            | \$0        | \$0                               | \$0        | \$0                                            | \$0        | \$0                              | \$0                           | \$0          | \$0                            | \$192,795             | \$207,180                                      | \$14,385                             |
| 12       | L       | _icen         | ses & Permits - Total                  | \$600                                              | \$700                                   | \$20,150                                        | \$20,000                                         | \$0                            | \$0        | \$0                               | \$0        | \$0                                            | \$0        | \$0                              | \$0                           | \$0          | \$0                            | \$20,750              | \$20,700                                       |                                      |
| 13       | N       | Misce         | ellaneous Income                       | \$0                                                |                                         | \$0                                             | \$8                                              | \$0                            | \$0        | \$0                               | \$0        |                                                | \$0        |                                  |                               |              | \$1,100                        |                       | \$1,108                                        | \$1,088                              |
| 21       | -       |               | um Income - Total                      | \$0                                                | \$0                                     | \$0                                             | \$0                                              | \$4,000                        | \$4,000    | \$0                               | \$0        |                                                | \$0        | \$0                              |                               |              | \$0                            |                       | \$4,000                                        |                                      |
| 27       |         |               | & Recreation - Total                   | \$0                                                | \$0                                     | \$0                                             | \$0                                              | \$0                            | \$0        |                                   | \$1,580    | \$0                                            | \$0        | \$0                              |                               |              | \$0                            |                       | \$1,580                                        |                                      |
| 44       |         |               | ning Fees - Total                      | \$0                                                | \$0                                     | \$0                                             | \$0                                              | \$0                            | \$0        | \$0                               | \$0        |                                                | \$21,049   | \$0                              |                               |              | \$0                            |                       | \$21,049                                       | (622 F7C)                            |
| 60<br>66 |         |               | ing Permits - Total<br>e Fines - Total | \$111,027<br>\$0                                   | \$87,451<br>\$0                         | \$0<br>\$0                                      | \$0<br>\$0                                       | \$0<br>\$0                     | \$0<br>\$0 | \$0<br>\$0                        | \$0<br>\$0 |                                                | \$0<br>\$0 | \$0<br>\$0                       | \$0<br>\$15,000               |              | \$0<br>\$67,304                | \$111,027<br>\$60,366 | \$87,451<br>\$82,304                           | (\$23,576)<br>\$21,938               |
| 67       | _       |               | erty Tax                               | \$0<br>\$0                                         | \$0                                     | \$186,940                                       | \$191,940                                        | \$0                            | \$0        | \$0                               | \$0        | \$0                                            | \$0        | \$0                              | \$15,000                      |              | \$67,304                       |                       | \$191,940                                      | \$5,000                              |
| 68       | _       | Sales         |                                        | \$0                                                | \$0                                     | \$100,540                                       | φ131,340                                         | - 40                           | \$0        | - 50                              | \$0        | φ0                                             | \$0<br>\$0 | - 40                             | \$0                           | υ            | \$0<br>\$0                     | \$100,940             | \$191,940                                      | 73,000                               |
| 69       | Ť       |               | 2005 Series City Sales Tax             | \$0                                                | \$0                                     | \$294,701                                       | \$294,701                                        | \$0                            | \$0        | \$0                               | \$0        | \$0                                            | \$0        | \$0                              | \$0                           | \$0          | \$0                            | \$294,701             | \$294,701                                      |                                      |
| 70       |         |               | County                                 | \$0                                                | \$0                                     | \$250,573                                       | \$250,573                                        | \$0                            | \$0        | \$0                               | \$0        | \$0                                            | \$0        | \$0                              | \$0                           | \$0          | \$0                            | \$250,573             | \$250,573                                      |                                      |
| 71       |         |               | Sales Tax - Other                      | \$0                                                | \$0                                     | ,                                               |                                                  | \$0                            | \$0        | \$0                               | \$0        |                                                | \$0        | \$0                              | \$0                           | \$0          | \$0                            |                       | \$0                                            |                                      |
| 72       | т       |               | Sales Tax                              | \$0                                                | \$0                                     | \$545,274                                       | \$545,274                                        | \$0                            | \$0        | \$0                               | \$0        | \$0                                            | \$0        | \$0                              | \$0                           |              | \$0                            |                       | \$545,274                                      |                                      |
| 73       |         | lr            | nterest Income                         | \$0                                                | \$0                                     | \$5,000                                         | \$4,112                                          | \$0                            | \$0        | \$0                               | \$0        |                                                | \$0        | \$0                              | \$0                           | \$0          | \$0                            | \$5,000               | \$4,112                                        | (\$888)                              |
| 74       | s       | State         | Turnback                               | \$0                                                | \$0                                     | \$0                                             | \$0                                              | \$0                            | \$0        | \$0                               | \$0        |                                                | \$0        | \$0                              |                               | \$0          | \$0                            | \$0                   | \$0                                            |                                      |
| 75       |         | N             | Municipal General                      | \$0                                                | \$0                                     | \$29,709                                        | \$29,120                                         | \$0                            | \$0        | \$0                               | \$0        | \$0                                            | \$0        | \$0                              | \$0                           | \$0          | \$0                            | \$29,709              | \$29,120                                       | (\$589)                              |
| 76       |         | s             | State Turnback - Other                 | \$0                                                | \$0                                     |                                                 | \$0                                              | \$0                            | \$0        | \$0                               | \$0        |                                                | \$0        | \$0                              | \$0                           | \$0          | \$0                            | \$0                   | \$0                                            |                                      |
| 77       | Т       | Γotal         | State Turnback                         | \$0                                                | \$0                                     | \$29,709                                        | \$29,120                                         | \$0                            | \$0        | \$0                               | \$0        |                                                | \$0        | \$0                              |                               | \$0          | \$0                            | \$29,709              | \$29,120                                       | (\$589)                              |
|          | Total   | Inco          | me                                     | \$111,627                                          | \$88,151                                | \$1,104,868                                     | \$1,181,589                                      | \$4,000                        | \$4,000    | \$1,580                           | \$1,580    | \$21,049                                       | \$21,049   | \$0                              | \$15,000                      | \$60,386     | \$68,404                       | \$1,303,511           | \$1,379,773                                    | \$76,262                             |
| 79       |         |               | Gross Profit                           | \$111,627                                          | \$88,151                                | \$1,104,868                                     | \$1,181,589                                      | \$4,000                        | \$4,000    | \$1,580                           | \$1,580    | \$21,049                                       | \$21,316   | \$0                              | \$15,000                      | \$60,386     | \$68,404                       | \$1,303,511           | \$1,380,040                                    | \$76,529                             |
| 80       | Exper   |               |                                        |                                                    | \$0                                     |                                                 |                                                  |                                | \$0        |                                   | \$0        |                                                | \$0        |                                  |                               |              |                                |                       | \$0                                            |                                      |
| 82       | Α       | Anima         | al Control & Sheltering                | . \$0                                              | \$0                                     | \$680                                           | \$680                                            | \$0                            | \$0        | \$0                               | \$0        | \$0                                            | \$0        | \$0                              | \$0                           | \$0          | \$0                            | \$680                 | \$680                                          |                                      |
| 83       | Α       | Auton         | nobile Expense                         | \$2,500                                            | \$6,192                                 | \$0                                             | \$0                                              | \$0                            | \$0        | \$260                             | \$260      |                                                | \$0        | \$0                              | \$5,975                       | \$0          | \$37,016                       | \$2,760               | \$49,443                                       | \$46,683                             |
| 87       | В       | Bank          | Service Charges - Total                | \$0                                                | \$0                                     | \$2,408                                         | \$2,720                                          | \$0                            | \$0        | \$0                               | \$0        | \$0                                            | \$0        | \$0                              | \$300                         | \$0          | \$0                            | \$2,408               | \$3,020                                        | \$612                                |
| 88       | С       | Comp          | outer Software & Support               | \$1,259                                            | \$2,700                                 | \$21,986                                        | \$21,986                                         | \$0                            | \$0        | \$0                               | \$0        | \$1,100                                        | \$1,180    | \$0                              | \$0                           | \$5,541      | \$11,912                       | \$29,885              | \$37,778                                       | \$7,893                              |
| 89       | D       | Dues          | and Subscriptions                      | \$469                                              | \$2,260                                 | \$6,034                                         | \$6,034                                          | \$1,317                        | \$1,317    | \$0                               | \$0        | \$6,195                                        | \$8,756    | \$0                              | \$0                           | \$900        | \$10,920                       | \$14,915              | \$29,287                                       | \$14,372                             |
| 90       | F       | ixed          | Assets Purchases                       | \$3,000                                            | \$3,000                                 | \$28,500                                        | \$28,500                                         | \$2,000                        | \$2,000    | \$70,000                          | \$70,000   | \$0                                            | \$0        | \$50,000                         | \$174,800                     | \$45,700     | \$21,700                       | \$199,200             | \$300,000                                      | \$100,800                            |
| 95       | lr      | nsura         | ance - Total                           | \$1,443                                            | \$992                                   | \$2,501                                         | \$2,501                                          | \$0                            | \$0        | \$560                             | \$0        | \$0                                            | \$0        | \$0                              | \$1,500                       | \$3,200      | \$6,452                        | \$7,704               | \$11,445                                       | \$3,741                              |
| 96       | F       | inan          | ice charge                             | . \$0                                              | \$0                                     | \$0                                             | \$0                                              | \$0                            | \$0        | \$0                               | \$0        |                                                | \$0        | \$0                              | \$0                           | \$0          | \$0                            | \$0                   | \$0                                            |                                      |
| 97       | N       | <u>Ma</u> ter | ials and Supplies                      | \$208                                              | \$3,168                                 | \$288                                           | \$1,780                                          | \$0                            | \$0        | \$0                               | \$372      |                                                | \$0        | \$0                              | \$0                           | \$2,423      | \$5,496                        | \$2,919               | \$10,816                                       | \$7,897                              |
| 101      | N       | Misce         | ellaneous - Total                      | \$0                                                | \$0                                     | \$2,009                                         | \$1,780                                          | \$362                          | \$362      | \$0                               | \$0        | \$0                                            | \$0        | \$0                              | \$0                           | \$1,000      | \$180                          | \$3,371               | \$2,322                                        | (\$1,049)                            |
| 108      | O       | Office        | Expenses - Total                       | \$3,872                                            | \$1,416                                 | \$14,686                                        | \$14,818                                         | \$3,909                        | \$3,909    | \$333                             | \$0        | \$780                                          | \$1,448    | \$10,000                         | \$2,175                       | \$3,277      | \$3,836                        | \$36,857              | \$27,602                                       | (\$9,255)                            |
| 118      | Р       | ayro          | oll Expenses - Total                   | \$46,120                                           | \$51,477                                | \$95,163                                        | \$95,445                                         | \$3,822                        | \$0        | \$17,768                          | \$19,322   | \$46,556                                       | \$38,913   | \$114,148                        | \$176,932                     | \$373,095    | \$342,081                      | \$696,672             | \$724,169                                      | \$27,497                             |
| 119      |         | Α             | Accounting                             | \$0                                                | \$0                                     | \$25,000                                        | \$25,000                                         | \$0                            | \$0        | \$0                               | \$0        |                                                | \$0        | \$0                              | •                             | •            | \$0                            | \$25,000              | \$25,000                                       |                                      |
| 120      | $\perp$ |               | Engineering                            |                                                    |                                         |                                                 | \$0                                              | \$0                            | \$0        |                                   | \$0        |                                                | \$18,307   | \$0                              |                               |              | \$0                            |                       | \$18,307                                       |                                      |
| 126      | 1       |               | egal Fees - Total                      | \$12,000                                           | \$2,992                                 | \$35,161                                        | \$52,224                                         | \$0                            | \$0        | \$0                               | \$60       |                                                | \$10,568   | \$0                              | ·                             |              | \$12,960                       | \$67,196              | \$78,804                                       | \$11,608                             |
| 127      |         |               | ssional Fees - Total                   | \$12,000                                           | \$2,992                                 | \$60,161                                        | \$77,224                                         | \$0                            | \$0        | \$0                               | \$60       | \$29,481                                       | \$28,875   | \$0                              | \$0                           |              | \$12,960                       | \$110,503             | \$122,111                                      | \$11,608                             |
| 133      |         |               | irs & Maintenance - Total              | \$59                                               | \$76                                    | \$7,500                                         | \$7,940                                          | \$540                          | \$372      | \$3,000                           | \$3,000    | \$0                                            | \$148      | \$0                              | ·                             |              | \$0                            | . , .                 | \$11,536                                       | (\$3,215)                            |
| 134      | T       | Taxes         | 3                                      | \$3,517                                            | \$0                                     | \$0                                             | \$0                                              | \$0                            | \$0        | \$0                               | \$0        |                                                | \$0        | \$0                              | \$0                           | \$0          | \$0                            | \$3,517               | \$0                                            | (\$3,517)                            |